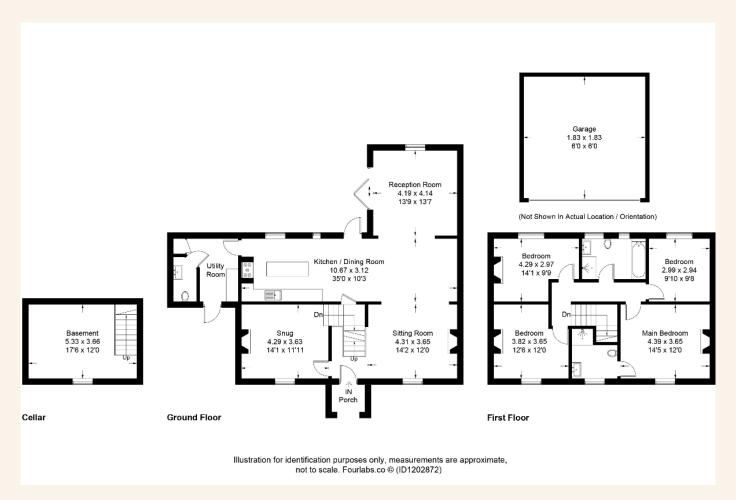

The house itself is really impressive, as you enter the property you have a lovely cottage style living room to your left. This is a room that's very in keeping with the age of the building with its exposed flint and brick walls and long burner. You feel like you are in a cottage in the Cotswolds!

Over the entrance hallway is another reception room with another beautiful log burner. This area of the house benefits from lots of natural light. There is an opening to create a lovely open plan feel and combines the reception room with a large dining room. There is ample room for a large dining table to entertain friends and family.

The kitchen is stylish and has a wonderful countryside feel about it, it has excellent colour tones and a lovely kitchen island. You have a lovely view over the rear garden as you're preparing food and there are plenty of cupboard space and work surface areas.

Off the kitchen is a utility room with a downstairs cloakroom with access to the front of the property so perfect if you have just been on a lovely countryside walk to wash off the muddy boots using the outside tap by the side door.

Upstairs are four bedrooms and two bathrooms with one being an en suite shower room. The main bedroom is at the front of the property and is a nice bright room. The en suite shower room is spacious. The second bedroom is also a large double bedroom with lots of space for storage. The third bedroom overlooks the rear garden and again is a good sized double bedroom. The fourth bedroom has space for a double bedroom, it's currently being used as a home office. The family bathroom is modern with a bath tub with separate walk in shower.

### TOTAL FLOOR AREA:

2,392 sq. ft. (222.3 sq. m.)