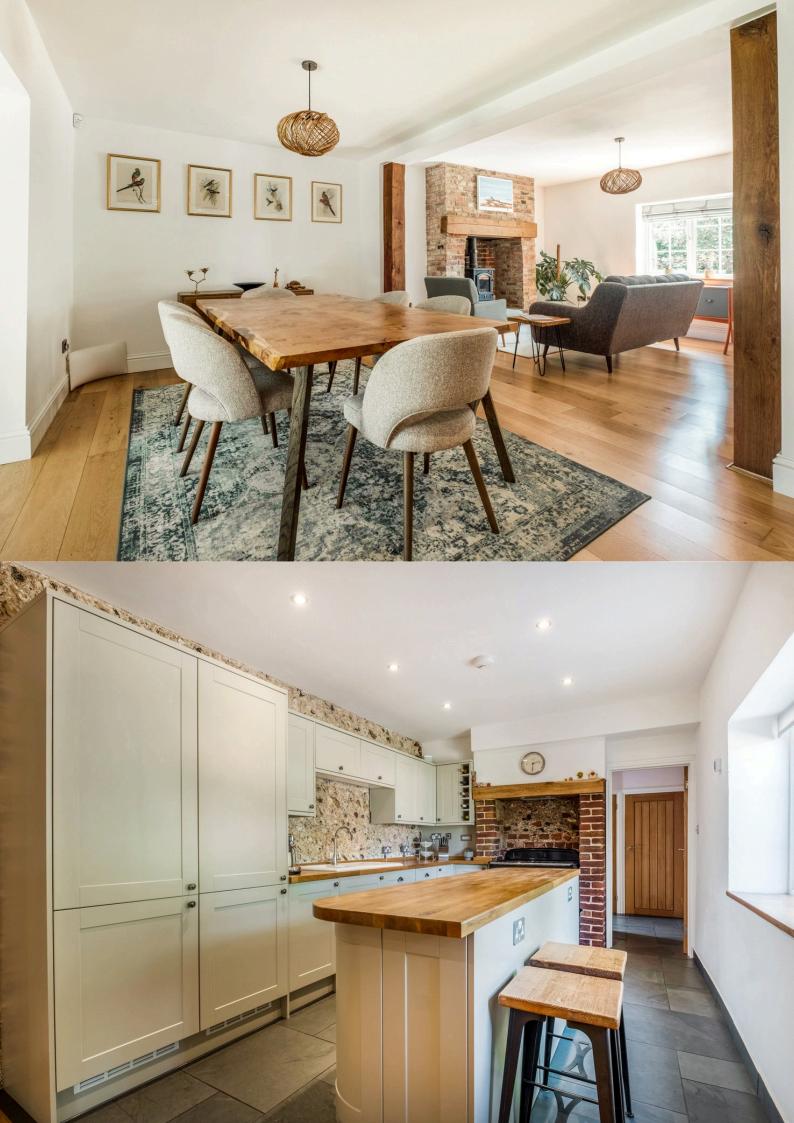

Over the entrance hallway is another reception room with another beautiful log burner. This area of the house benefits from lots of natural light. There is an opening to create a lovely open plan feel and combines the reception room with a large dining room. There is ample room for a large dining table to entertain friends and family.

The kitchen is stylish and has a wonderful countryside feel about it, it has excellent colour tones and a lovely kitchen island. You have a lovely view over the rear garden as you're preparing food and there are plenty of cupboard space and work surface areas.