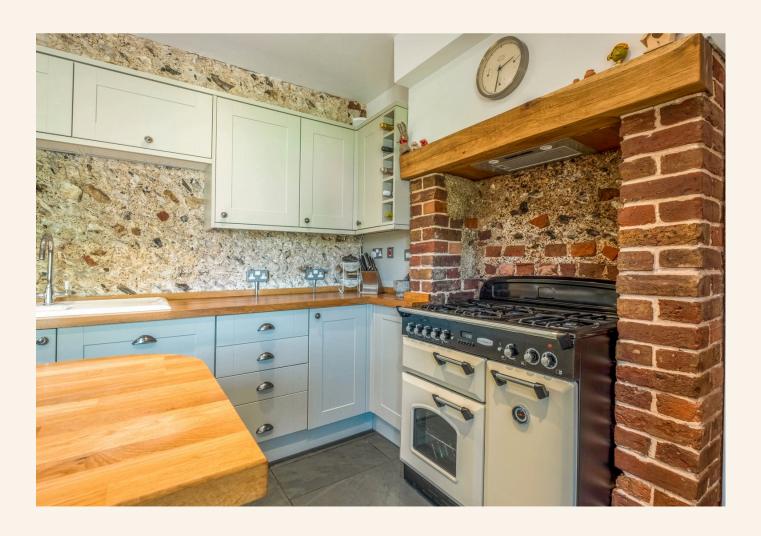

The kitchen is stylish and has a wonderful countryside feel about it, it has excellent colour tones and a lovely kitchen island. You have a lovely view over the rear garden as you're preparing food and there are plenty of cupboard space and work surface areas.