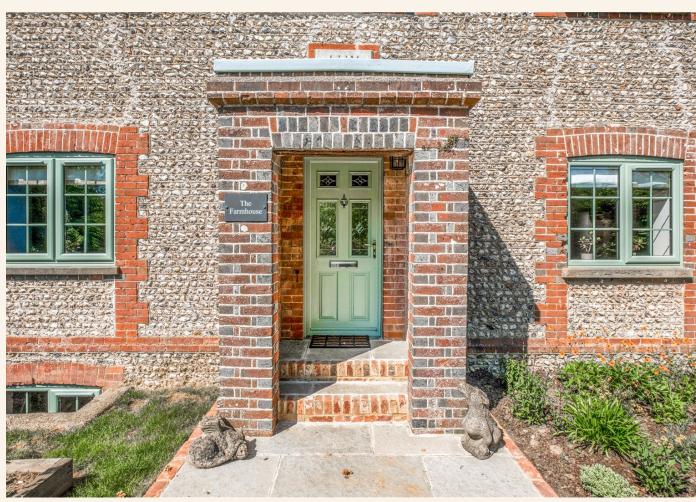

# The Farmhouse BN13 3RS, Worthing

mishons

The house itself is really impressive, as you enter the property you have a lovely cottage style living room to your left. This is a room that's very in keeping with the age of the building with its exposed flint and brick walls and long burner. You feel like you are in a cottage in the Cotswolds!