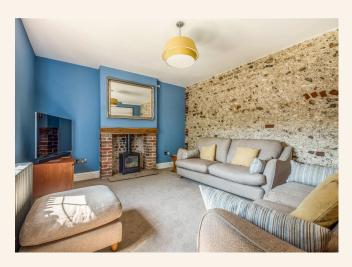

The house itself is really impressive, as you enter the property you have a lovely cottage style living room to your left. This is a room that's very in keeping with the age of the building with its exposed flint and brick walls and long burner. You feel like you are in a cottage in the Cotswolds!