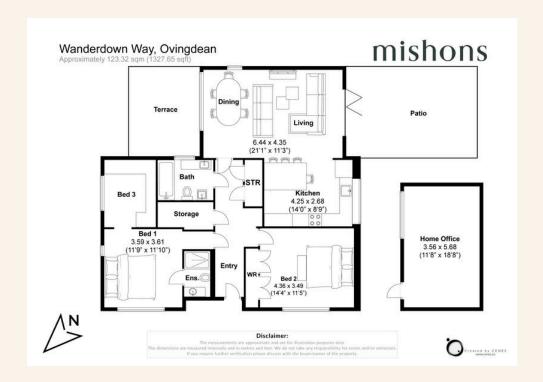

Perfectly blending contemporary style with comfort, this home has been thoughtfully renovated throughout, creating an ideal turn-key property.

The home boasts two generous double bedrooms, including a master suite with panoramic views of the surrounding landscape. The master bedroom also features a spacious walk-in wardrobe (which could easily be converted back into a third bedroom) and an en suite bathroom with high-quality Villeroy & Boch fittings, adding a touch of luxury to your daily routine.

The property has undergone extensive renovations, ensuring that everything from the fittings to the finishes is of the highest quality. For those working from home, the converted garage offers a dedicated office space, providing a peaceful and productive environment.

Additionally, there is current permission in place to extend the property into a five bedroom, four bathroom home, allowing you to expand as your needs grow.

This fantastic home is offered with no onward chain, making it a seamless and stressfree purchase. With its spacious layout, prime location, and stunning views, this property truly offers the best of modern living.

## TOTAL FLOOR AREA:

1327 sq. ft. (123 sq. m.) approx

Whatever you're looking for...

We'll help you find it.