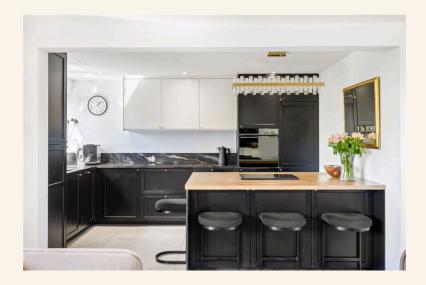

The open-plan kitchen has been fully modernised to a high standard, offering the ideal space for both cooking and entertaining, seamlessly integrating with the lounge area. Whether you're hosting guests or enjoying a quiet evening, the space is perfect for both.