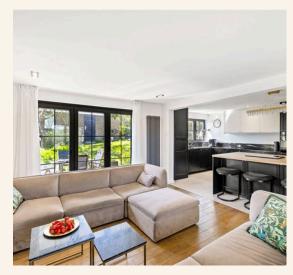

The bright and airy double-aspect lounge is a true highlight, offering more breathtaking views from one side and double doors that open onto a south-facing garden. Adjacent to the lounge is a tranquil terrace area, perfect for enjoying the picturesque views over the South Downs.

The open-plan kitchen has been fully modernised to a high standard, offering the ideal space for both cooking and entertaining, seamlessly integrating with the lounge area. Whether you're hosting guests or enjoying a quiet evening, the space is perfect for both.