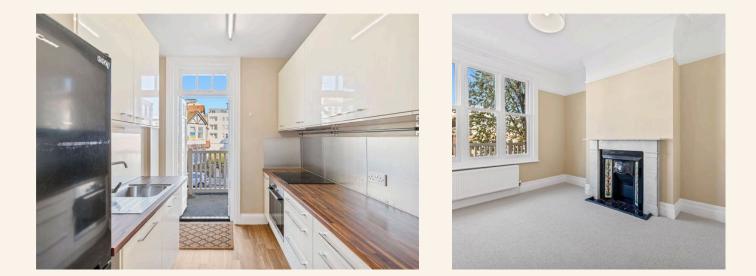

The bright, airy living room is a real highlight, with a wide bay window framing views of the tree-lined street - ideal for relaxed evenings or entertaining guests. Next door, the sleek modern kitchen features glossy cream units, dark wood-effect worktops, and integrated appliances, with direct access to a private balcony - the perfect spot for morning coffee in the sun.

All three bedrooms are generous doubles, two with built-in wardrobes, and the principal bedroom offering plenty of space for freestanding furniture. Two wellappointed bathrooms – including one en suite – provide convenience for busy households, with the potential to update and add value over time.