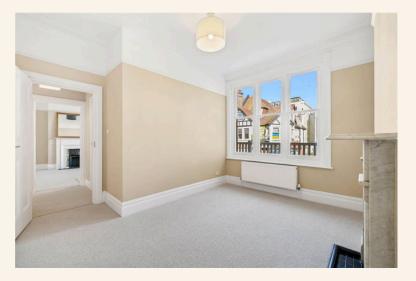

Recently redecorated and beautifully presented, this first-floor home blends period elegance with modern comfort. High ceilings, original fireplaces, intricate cornicing, and picture rails add timeless charm, while soft neutral tones and plush carpets create a calm, welcoming atmosphere throughout.

The bright, airy living room is a real highlight, with a wide bay window framing views of the tree-lined street - ideal for relaxed evenings or entertaining guests. Next door, the sleek modern kitchen features glossy cream units, dark wood-effect worktops, and integrated appliances, with direct access to a private balcony - the perfect spot for morning coffee in the sun.