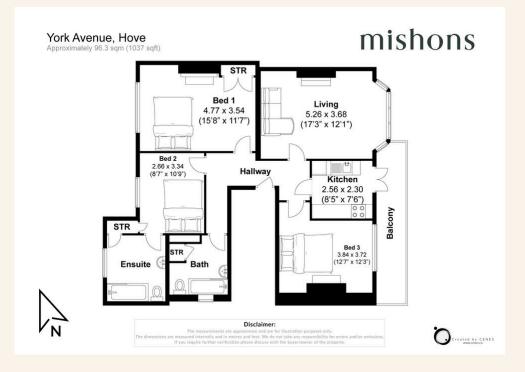

All three bedrooms are generous doubles, two with built-in wardrobes, and the principal bedroom offering plenty of space for freestanding furniture. Two wellappointed bathrooms – including one en suite – provide convenience for busy households, with the potential to update and add value over time.

If you're looking for spacious city living with period charm, a prime location, and fantastic future potential, York Avenue could be your perfect next move.

1

TOTAL FLOOR AREA: 1037 sq. ft. (96 sq. m.) approx