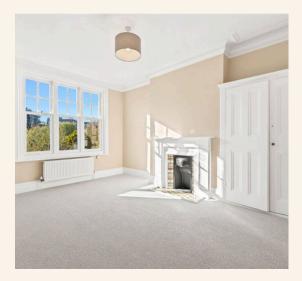

Recently redecorated and beautifully presented, this first-floor home blends period elegance with modern comfort. High ceilings, original fireplaces, intricate cornicing, and picture rails add timeless charm, while soft neutral tones and plush carpets create a calm, welcoming atmosphere throughout.

All three bedrooms are generous doubles, two with built-in wardrobes, and the principal bedroom offering plenty of space for freestanding furniture. Two wellappointed bathrooms – including one en suite – provide convenience for busy households, with the potential to update and add value over time.