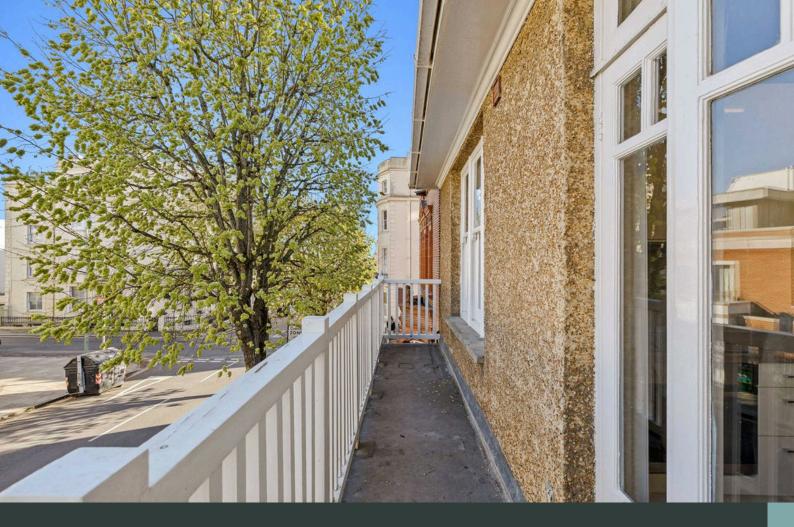

The bright, airy living room is a real highlight, with a wide bay window framing views of the tree-lined street - ideal for relaxed evenings or entertaining guests. Next door, the sleek modern kitchen features glossy cream units, dark wood-effect worktops, and integrated appliances, with direct access to a private balcony - the perfect spot for morning coffee in the sun.