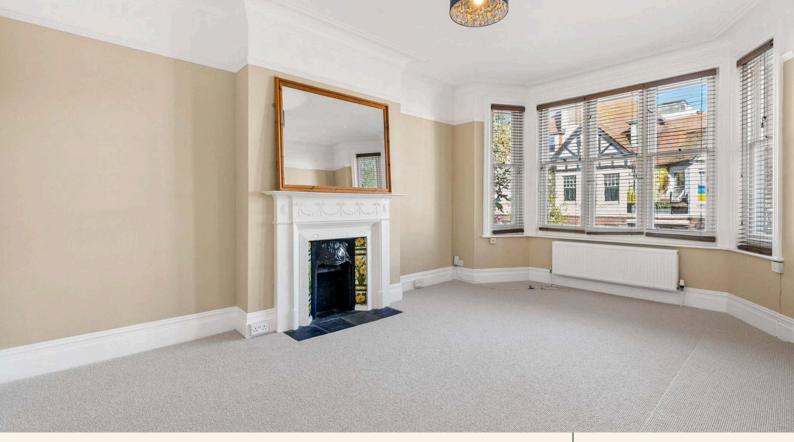

Recently redecorated and beautifully presented, this first-floor home blends period elegance with modern comfort. High ceilings, original fireplaces, intricate cornicing, and picture rails add timeless charm, while soft neutral tones and plush carpets create a calm, welcoming atmosphere throughout.

The bright, airy living room is a real highlight, with a wide bay window framing views of the tree-lined street - ideal for relaxed evenings or entertaining guests. Next door, the sleek modern kitchen features glossy cream units, dark wood-effect worktops, and integrated appliances, with direct access to a private balcony - the perfect spot for morning coffee in the sun.