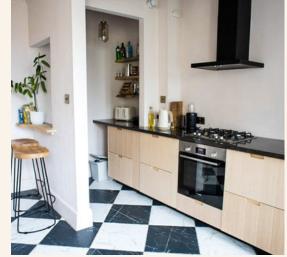

The kitchen/breakfast room has been completely transformed, offering a spacious, contemporary layout ideal for family living. The owners have carefully selected high-end finishes and appliances to create a truly exceptional space.