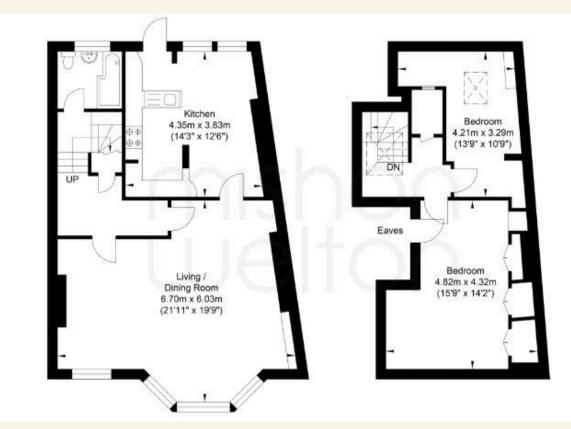

1

TOTAL FLOOR AREA: 1096 sq. ft. (101 sq. m.) approx

Whatever you're looking for... We'll help you find it.