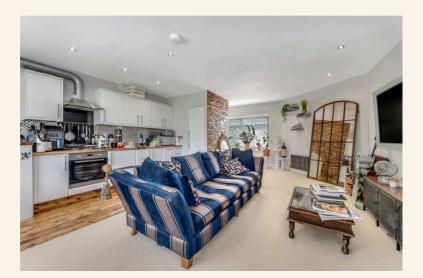

## A split level apartment in the heart of Withdean...

With two bedrooms and nearly 1000 square feet of floor space, this is one buyers or investors will love. This property is also chain free!

As you arrive at the building all residents have parking available. As you step into your private entrance the living room kitchen room is spacious and the large windows let in tons of natural light. The second bedroom and bathroom are on the ground floor and off the living room. The kitchen area has plenty of work surface space and storage.