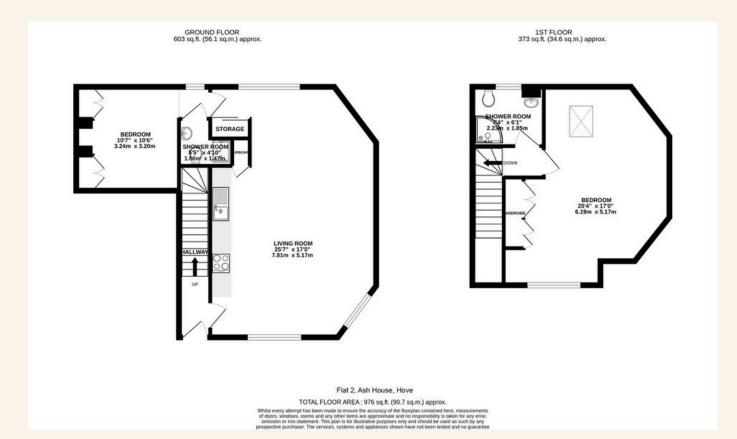

## TOTAL FLOOR AREA:

976 sq. ft. (90.7 sq. m.) approx

Whatever you're looking for... We'll help you find it.