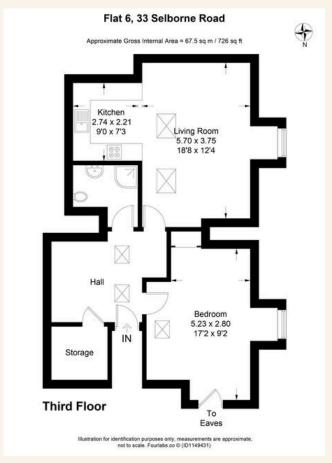

## TOTAL FLOOR AREA:

726sq. ft. (67 sq. m.) approx

Whatever you're looking for...

We'll help you find it.