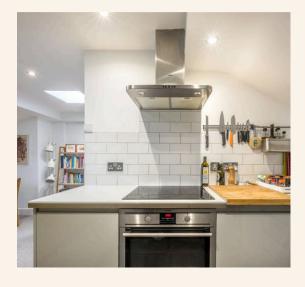

The open-plan living room and kitchen form an 'L'-shaped layout, creating a stylish and sociable space—perfect for entertaining while preparing meals.

Location is another standout feature. Selborne Road sits conveniently between Hove station, with its direct trains to London, and the seafront, all within walking distance. The area is also home to a fantastic selection of popular cafés and restaurants.