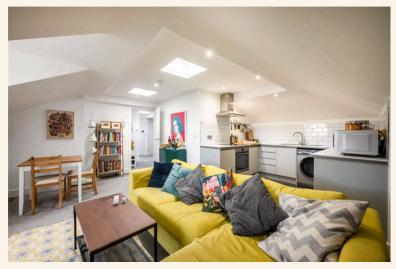

The open-plan living room and kitchen form an 'L'-shaped layout, creating a stylish and sociable space—perfect for entertaining while preparing meals.

Location is another standout feature. Selborne Road sits conveniently between Hove station, with its direct trains to London, and the seafront, all within walking distance. The area is also home to a fantastic selection of popular cafés and restaurants.