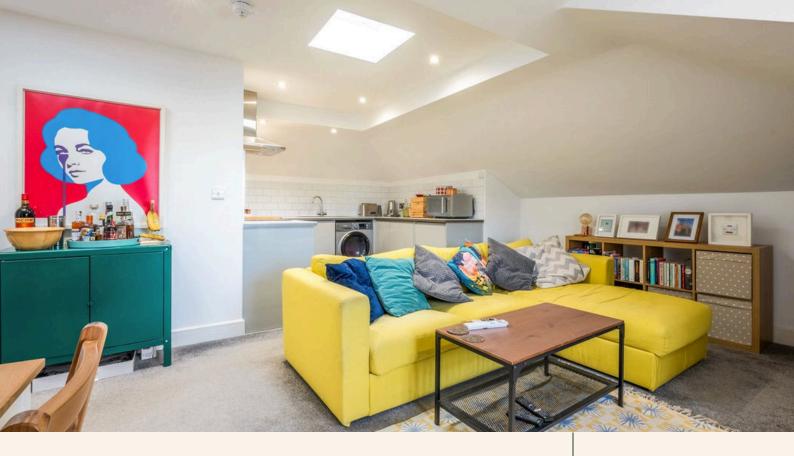

The open-plan living room and kitchen form an 'L'-shaped layout, creating a stylish and sociable space—perfect for entertaining while preparing meals.

Location is another standout feature. Selborne Road sits conveniently between Hove station, with its direct trains to London, and the seafront, all within walking distance. The area is also home to a fantastic selection of popular cafés and restaurants.