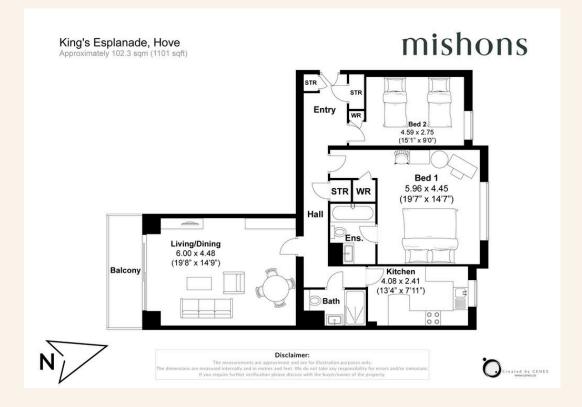

A rare opportunity to secure a prime seafront residence – early viewing is highly recommended.

1

TOTAL FLOOR AREA: 1101 sq. ft. (102 sq. m.) approx