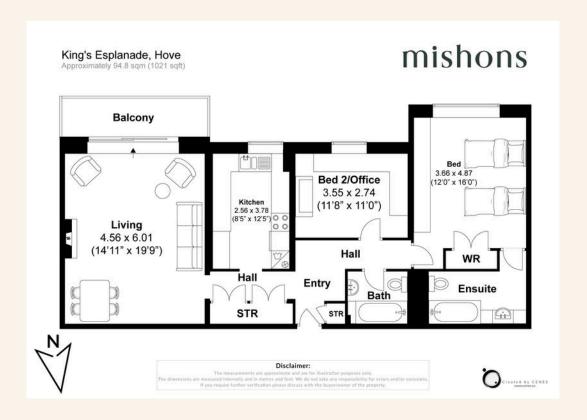

## TOTAL FLOOR AREA:

1021 sq. ft. (94 sq. m.) approx

Whatever you're looking for... We'll help you find it.