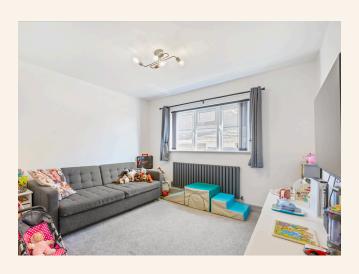

At the heart of the home lies the showpiece kitchen and open-plan living area. Bathed in natural light from its south-facing aspect, this stunning space is truly show-home worthy. The contemporary kitchen features a large island, integrated appliances, and ample worktop space. Flowing seamlessly into the lounge, it's the perfect space to entertain, relax, and enjoy family life, all while enjoying the natural sunlight throughout the day.