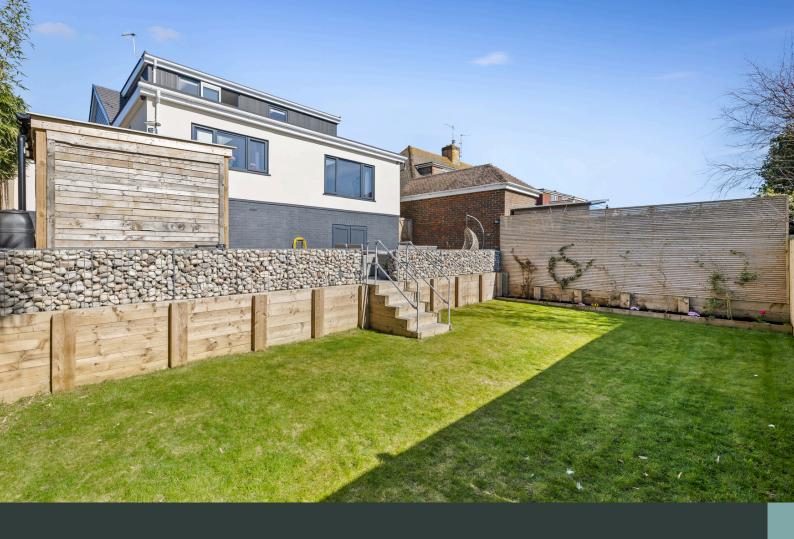

The landscaped garden has been designed for both relaxation and entertaining. A stylish terrace offers plenty of space for lounging, complemented by a bespoke outdoor BBQ area. Steps lead down to a private lawn, perfect for children to play, while additional storage and access to the rear of the garage complete this outstanding outdoor space.