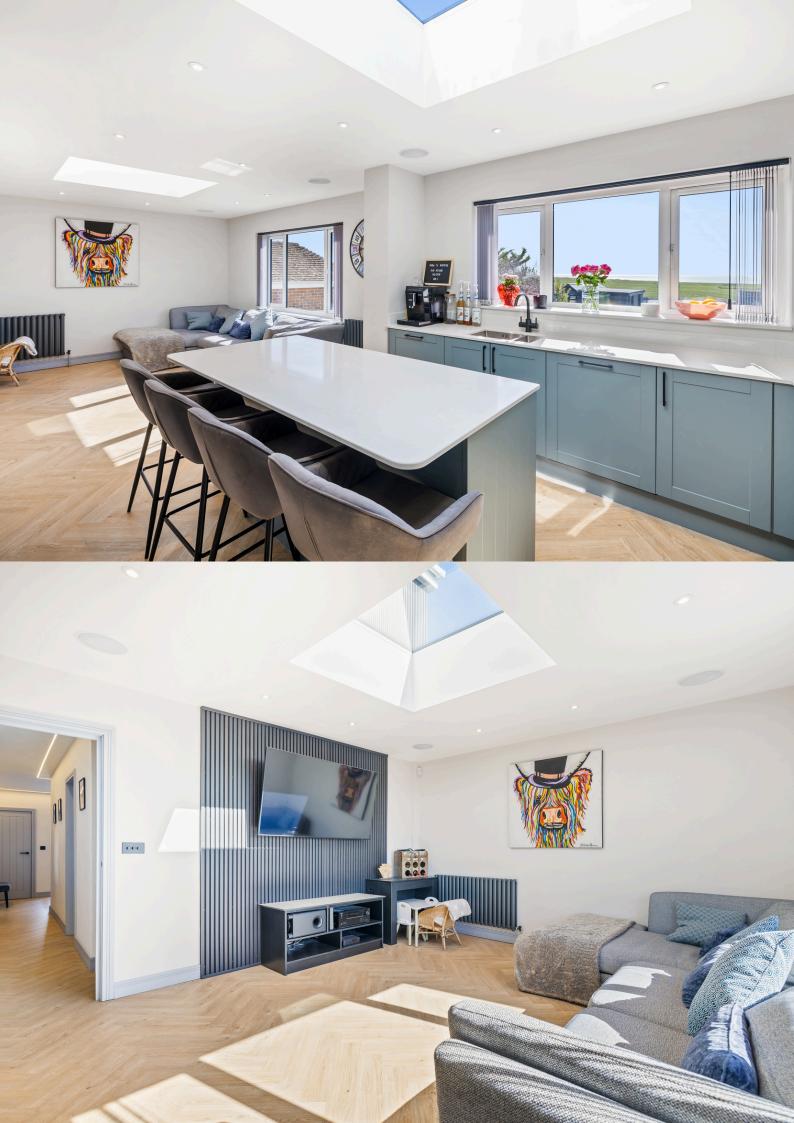

At the heart of the home lies the showpiece kitchen and open-plan living area. Bathed in natural light from its south-facing aspect, this stunning space is truly show-home worthy. The contemporary kitchen features a large island, integrated appliances, and ample worktop space. Flowing seamlessly into the lounge, it's the perfect space to entertain, relax, and enjoy family life, all while enjoying the natural sunlight throughout the day.