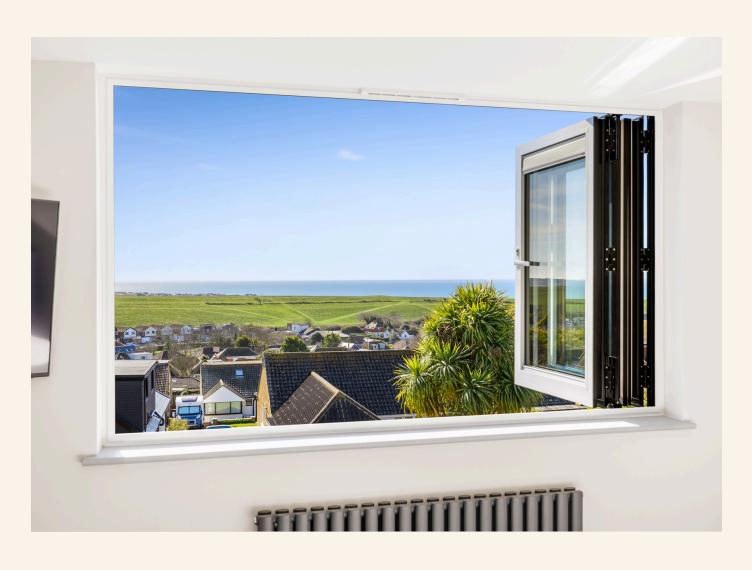

The principal bedroom is nothing short of spectacular – a true retreat designed with luxury in mind. This vast space boasts a beautifully crafted walk-in wardrobe, a plush en-suite bathroom, and, most impressively, a bi-folding window framing jaw-dropping panoramic views.. An additional bedroom on this floor provides the perfect guest suite or home office.