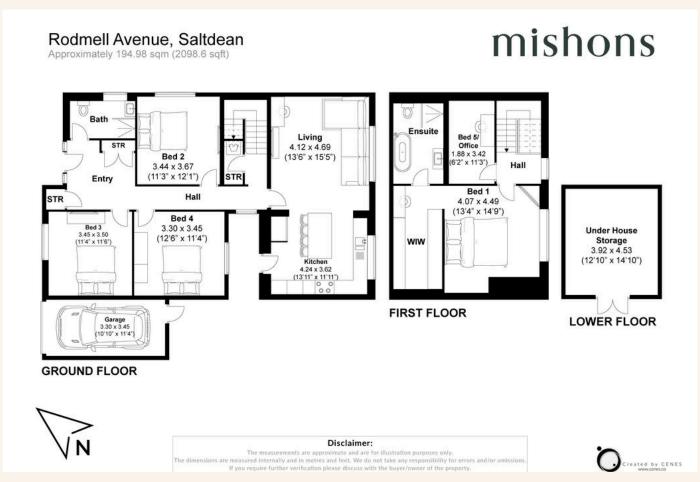

Largely arranged over two floors, this beautifully designed home boasts five bedrooms, two bathrooms, and an abundance of living space, all with the most spectacular views!

Step inside and immediately appreciate the meticulous attention to detail that has gone into this transformation. The spacious hallway, illuminated by stylish recessed strip lighting, leads to three generously sized double bedrooms. These rooms share a sleek, ultra-modern family bathroom, ideal for the modern family.

At the heart of the home lies the showpiece kitchen and open-plan living area. Bathed in natural light from its south-facing aspect, this stunning space is truly show-home worthy. The contemporary kitchen features a large island, integrated appliances, and ample worktop space. Flowing seamlessly into the lounge, it's the perfect space to entertain, relax, and enjoy family life, all while enjoying the natural sunlight throughout the day.

The principal bedroom is nothing short of spectacular – a true retreat designed with luxury in mind. This vast space boasts a beautifully crafted walk-in wardrobe, a plush en-suite bathroom, and, most impressively, a bi-folding window framing jaw-dropping panoramic views.. An additional bedroom on this floor provides the perfect guest suite or home office.