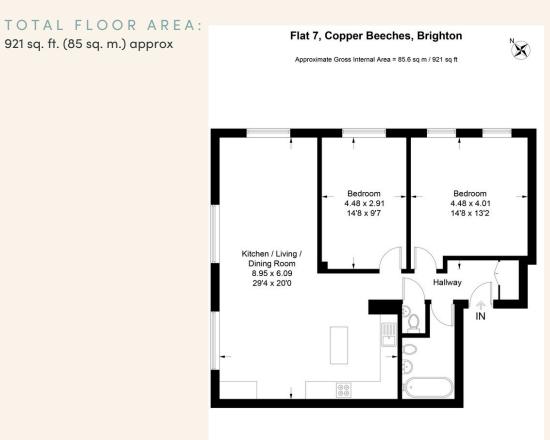

1

tbc

Illustration for identification purposes only, measurements are approximate, not to scale. Fourlabs.co © (ID1141008)