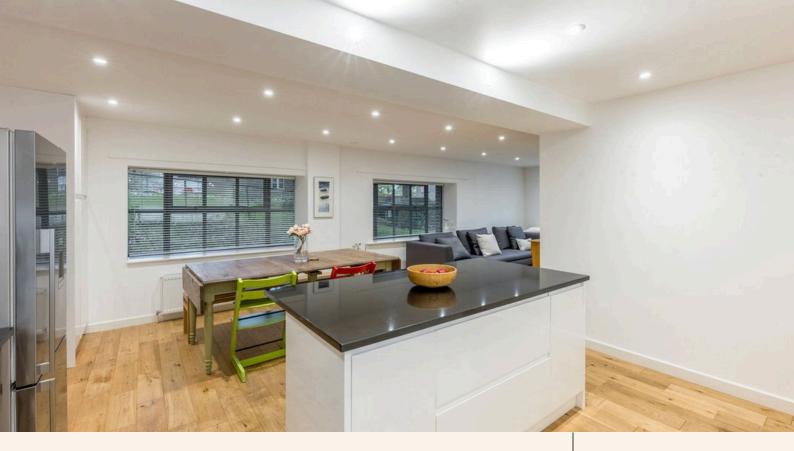

The property boasts a spacious, open-plan living area, filled with natural light due to the large windows surrounding the room, ideal for relaxing or entertaining. The contemporary kitchen is fully equipped with high-quality appliances, perfect for those who love to cook, the large kitchen island is a great place for food prep.