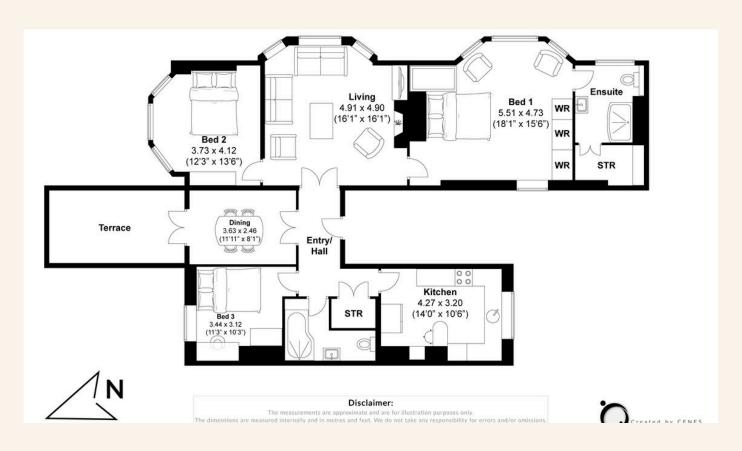

The large lounge boasts high ceilings, period features, and magnificent sea views, creating a perfect space for relaxation and entertaining. Currently configured as two double bedrooms, the apartment includes an additional reception room that opens onto a generous terrace. This versatile room can easily be converted back into a third bedroom if desired. The master suite provides ample space, high ceilings, period details, and direct sea views. It also features a large en suite bathroom and a convenient storage cupboard.

#### TOTAL FLOOR AREA:

1291 sq. ft. (120 sq. m.) approx