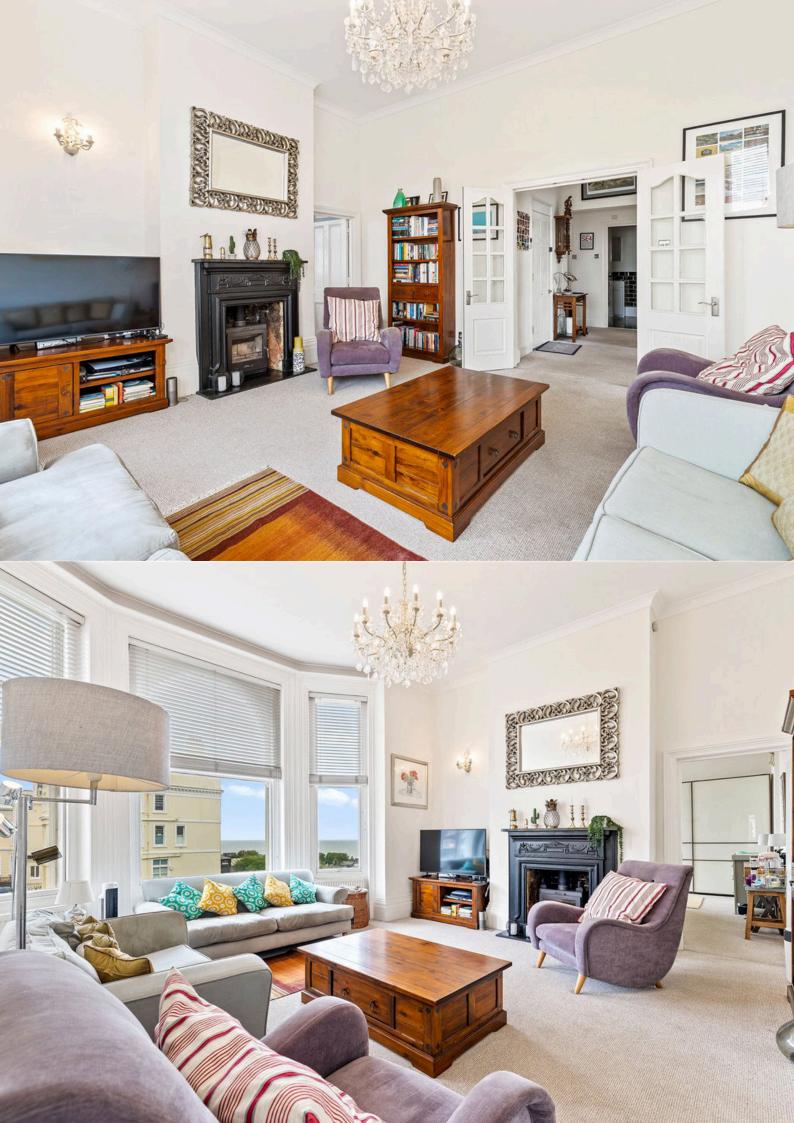

The large lounge boasts high ceilings, period features, and magnificent sea views, creating a perfect space for relaxation and entertaining. Currently configured as two double bedrooms, the apartment includes an additional reception room that opens onto a generous terrace. This versatile room can easily be converted back into a third bedroom if desired. The master suite provides ample space, high ceilings, period details, and direct sea views. It also features a large en suite bathroom and a convenient storage cupboard.