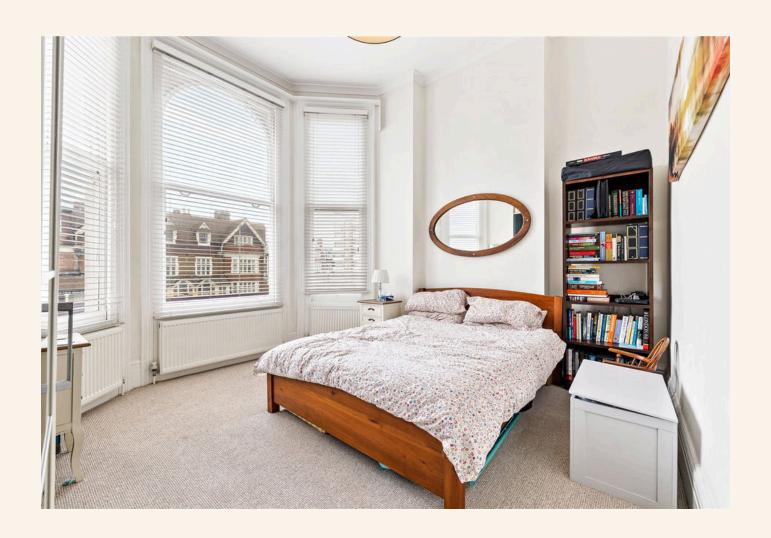

The large lounge boasts high ceilings, period features, and magnificent sea views, creating a perfect space for relaxation and entertaining. Currently configured as two double bedrooms, the apartment includes an additional reception room that opens onto a generous terrace. This versatile room can easily be converted back into a third bedroom if desired. The master suite provides ample space, high ceilings, period details, and direct sea views. It also features a large en suite bathroom and a convenient storage cupboard.