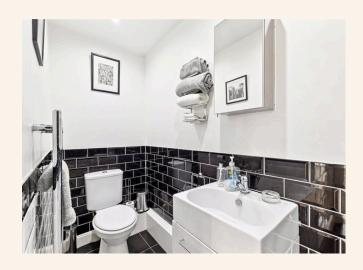

The large lounge boasts high ceilings, period features, and magnificent sea views, creating a perfect space for relaxation and entertaining. Currently configured as two double bedrooms, the apartment includes an additional reception room that opens onto a generous terrace. This versatile room can easily be converted back into a third bedroom if desired. The master suite provides ample space, high ceilings, period details, and direct sea views. It also features a large en suite bathroom and a convenient storage cupboard.