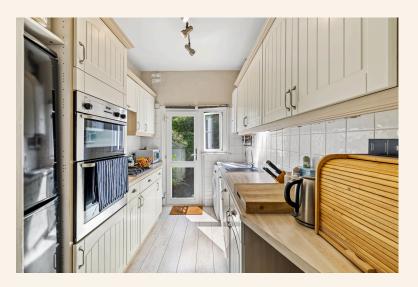

The ground floor features two separate reception rooms: a cosy front-facing lounge perfect for relaxed evenings, and a versatile dining room to the rear which flows seamlessly into a bright conservatory. From here, French doors open out to a tranquil, private garden, ideal for summer dining or simply unwinding outdoors. A neatly presented galley-style kitchen sits adjacent, also offering direct access to the garden.