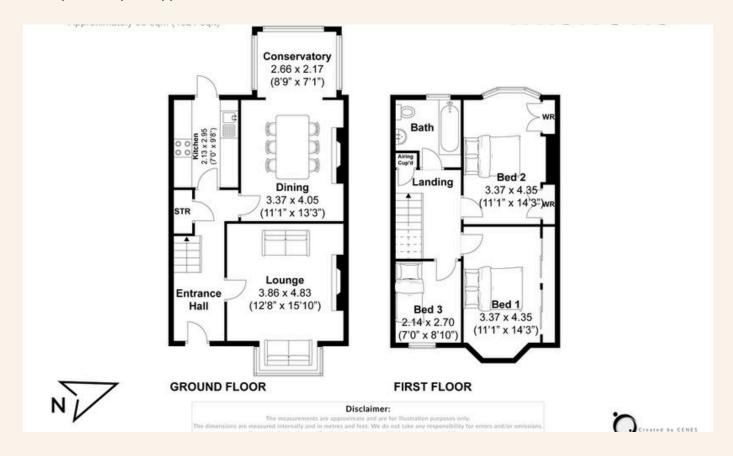

The ground floor features two separate reception rooms: a cosy front-facing lounge perfect for relaxed evenings, and a versatile dining room to the rear which flows seamlessly into a bright conservatory. From here, French doors open out to a tranquil, private garden, ideal for summer dining or simply unwinding outdoors. A neatly presented galley-style kitchen sits adjacent, also offering direct access to the garden.

Upstairs, the property presents three bedrooms, two of which are generous doubles, with a third single room – perfect as a nursery, home office or guest space. A well–proportioned family bathroom completes the first floor, offering ample space to suit the needs of a growing household.

## TOTAL FLOOR AREA:

1021 sq. ft. (95 sq. m.) approx

Whatever you're looking for...

We'll help you find it.