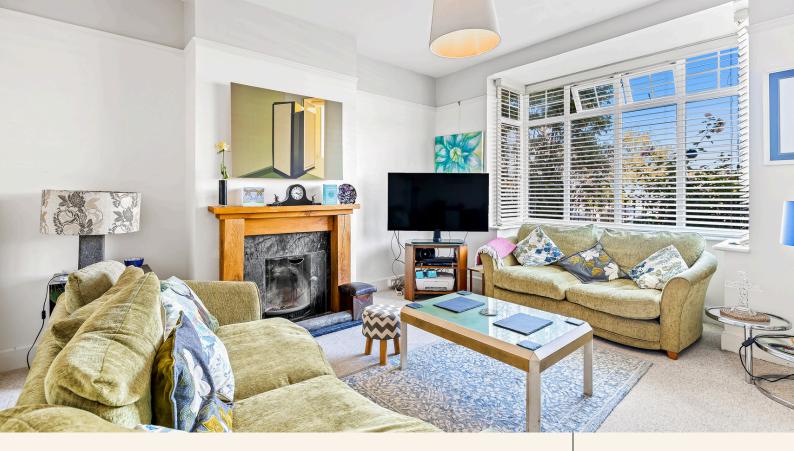

The ground floor features two separate reception rooms: a cosy front-facing lounge perfect for relaxed evenings, and a versatile dining room to the rear which flows seamlessly into a bright conservatory. From here, French doors open out to a tranquil, private garden, ideal for summer dining or simply unwinding outdoors. A neatly presented galley-style kitchen sits adjacent, also offering direct access to the garden.