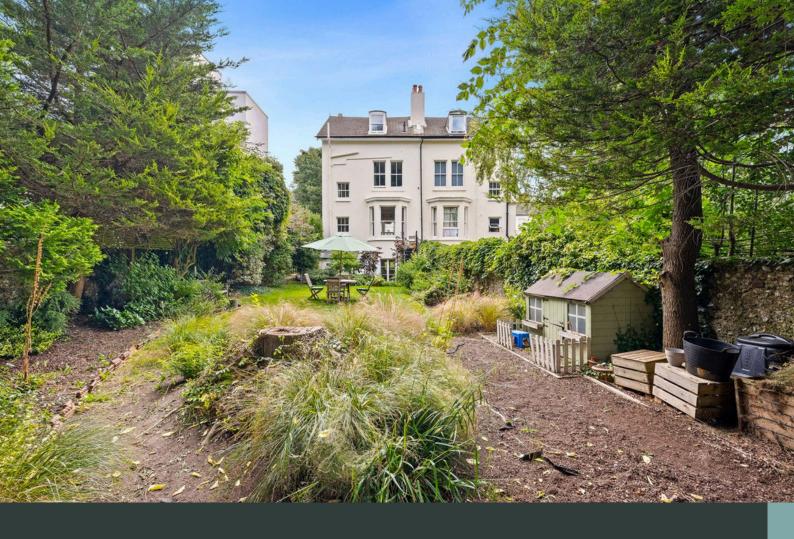

The garden, accessible via side access or through the kitchen, is the true showstopper of this home. Its size, combined with a mixture of mature hedges, shrubbery, and trees, provides a private and serene space perfect for entertaining.