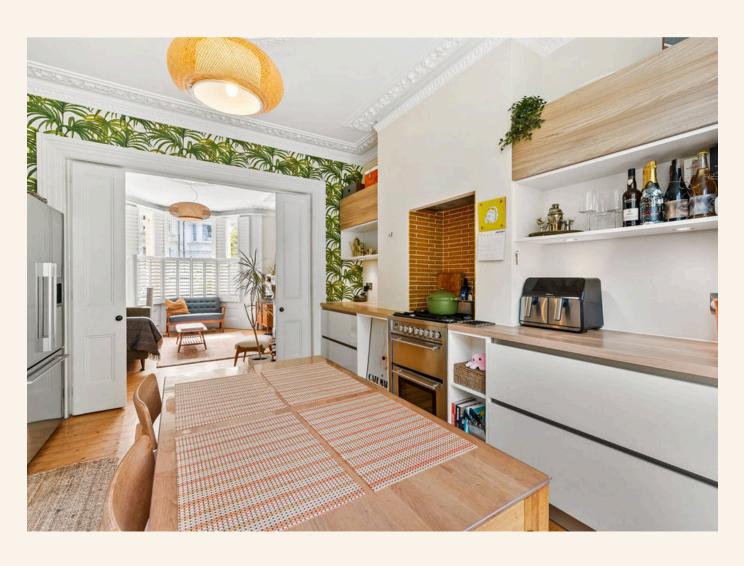

To the left, the bright and airy living room flows seamlessly into a modern kitchen overlooking the garden. Both rooms showcase the property's stunning original features, including cornicing and ceiling roses, creating a perfect blend of old and new. Additionally, the ground floor includes a convenient WC.