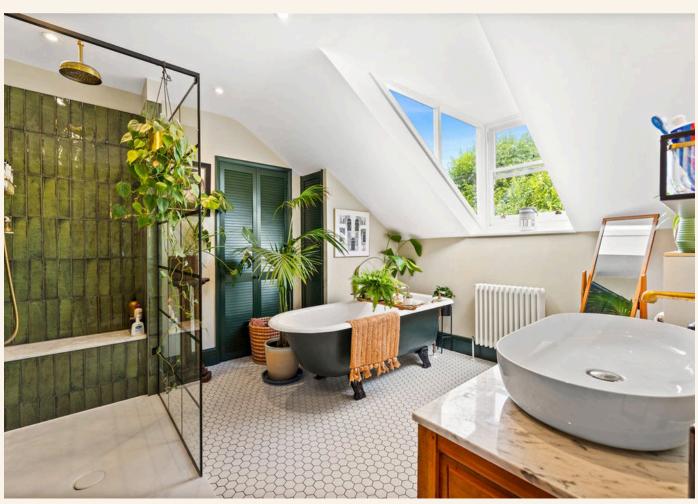

Moving up to the second floor, you will find the immaculate bathroom designed by a local company. With a roll-top bath, a walk-in shower, and fittings by Lefroy Brooks, no detail has been overlooked. This floor also includes another large, south-facing double bedroom and a fifth bedroom currently used as a home office. The recently added dormers have been cleverly designed to allow more space and natural light.