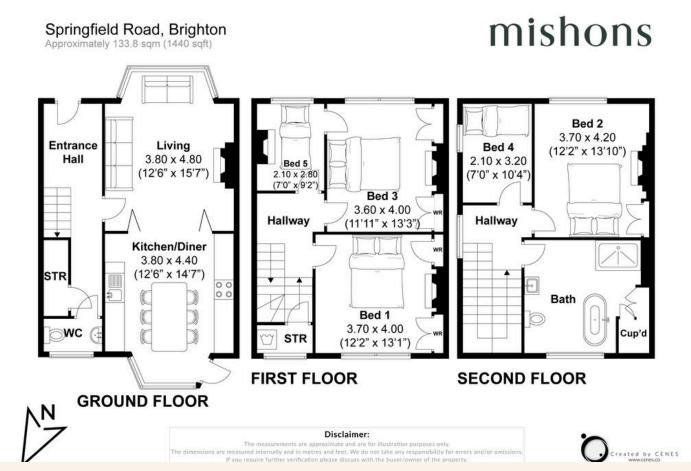

## Located on Springfield Road in Brighton...

this exceptional five-bedroom maisonette offers a blend of period charm and modern living, just down the road from the picturesque Preston Park. Upon entering the property, you are greeted by a vibrant and spacious hall that gives the first glimpse of the refurbished original wooden floorboards, which feature throughout the home.

To the left, the bright and airy living room flows seamlessly into a modern kitchen overlooking the garden. Both rooms showcase the property's stunning original features, including cornicing and ceiling roses, creating a perfect blend of old and new. Additionally, the ground floor includes a convenient WC.

As you head up to the first floor, you will find three bedrooms and a utility space. The principal bedroom features built-in storage and charming sash windows that look out over the garden. Adjacent to this is the second bedroom, currently used as a snug, offering a spacious and south-facing retreat that can easily be converted into a bedroom. The third room on this floor is used as a dressing room but would also serve well as another good-sized bedroom.

Moving up to the second floor, you will find the immaculate bathroom designed by a local company. With a roll-top bath, a walk-in shower, and fittings by Lefroy Brooks, no detail has been overlooked. This floor also includes another large, south-facing double bedroom and a fifth bedroom currently used as a home office. The recently added dormers have been cleverly designed to allow more space and natural light.

### TOTAL FLOOR AREA:

133.8 sqm/1440sqft (approx.)