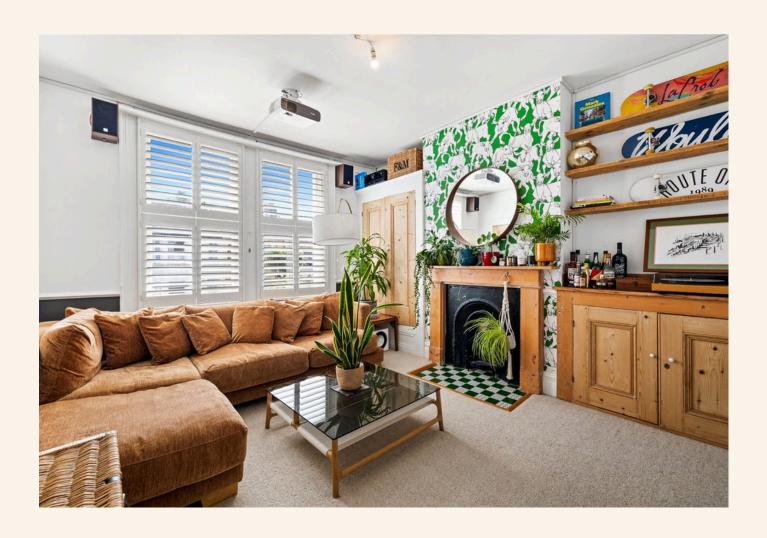

As you head up to the first floor, you will find three bedrooms and a utility space. The principal bedroom features built-in storage and charming sash windows that look out over the garden. Adjacent to this is the second bedroom, currently used as a snug, offering a spacious and south-facing retreat that can easily be converted into a bedroom. The third room on this floor is used as a dressing room but would also serve well as another good-sized bedroom.