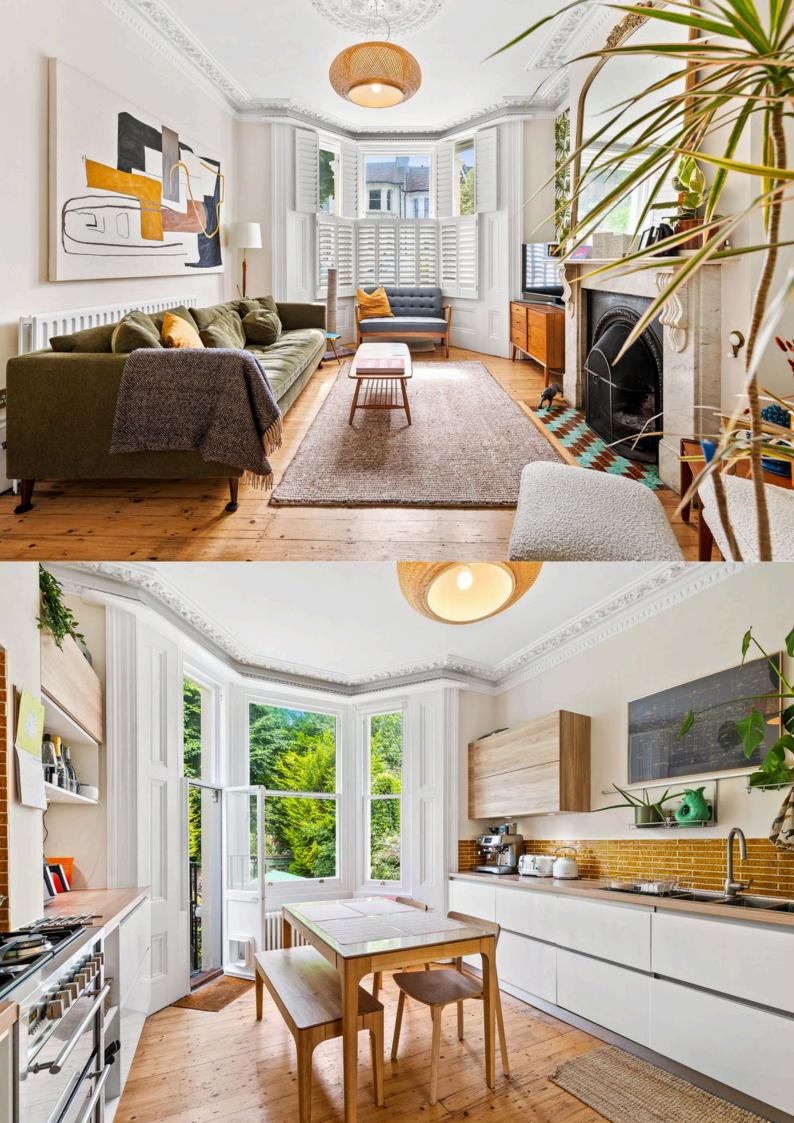

To the left, the bright and airy living room flows seamlessly into a modern kitchen overlooking the garden. Both rooms showcase the property's stunning original features, including cornicing and ceiling roses, creating a perfect blend of old and new. Additionally, the ground floor includes a convenient WC.