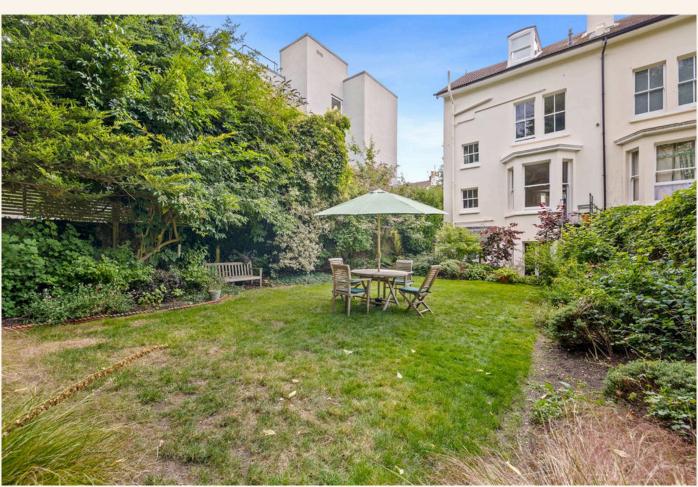

The garden, accessible via side access or through the kitchen, is the true showstopper of this home. Its size, combined with a mixture of mature hedges, shrubbery, and trees, provides a private and serene space perfect for entertaining.