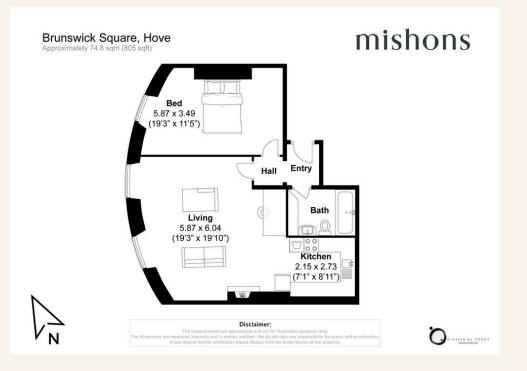

need right on your doorstep and the sea just a stone's throw away, the location couldn't be more convenient.

Sold with a share in the freehold, this apartment combines an exceptional living space with a prime location. Don't miss the chance to view this must-see property.

Brunswick Square is located in Hove, a seaside town on the south coast of England. Situated near the western end of Hove's seafront, the square is bordered by Brunswick Road to the north and is just a short walk from the beach. The area is known for its elegant Georgian architecture and its proximity to both Hove's lively promenade and the charming shops and cafes along Church Road. It's a peaceful yet central spot in this vibrant part of Brighton & Hove.





1







TOTAL FLOOR AREA: 74 sq. ft. (805 sq. m.) approx











### Whatever you're looking for... We'll help you find it.

## mishons

x sales@mishons.com
€ 01273 77 88 77
94 Church Road, Hove, BN3 2EB

Monday-Friday: 8:45 am – 6 pm Saturday: 9 am – 4 pm Find us on Facebook and Instagram

@wearemishons or visit mishons.com