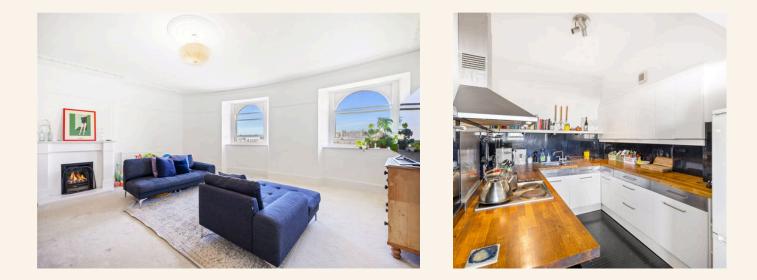

The spacious lounge is a true highlight, bathed in natural light with breathtaking sea views and views over the iconic Brunswick Square. The room provides the perfect setting for both relaxation and entertaining, with its generous proportions and period features.