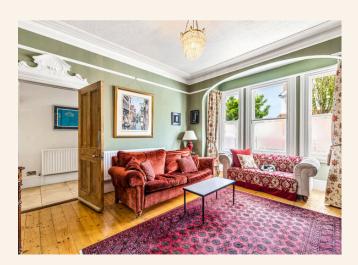

As you step into the property, you are greeted by a large lounge adorned with high ceilings and elegant period features, including a magnificent feature fireplace that adds a touch of classic sophistication. The spacious dining room, also featuring high ceilings, opens onto the south-facing rear garden through a beautiful sunroom. This sunlit haven is perfect for relaxing and entertaining, bringing the outdoors in and creating a seamless flow between indoor and outdoor living.