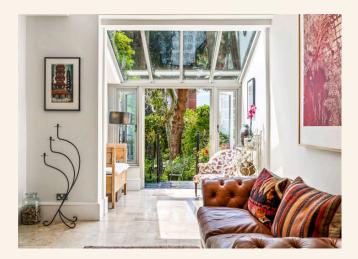

As you step into the property, you are greeted by a large lounge adorned with high ceilings and elegant period features, including a magnificent feature fireplace that adds a touch of classic sophistication. The spacious dining room, also featuring high ceilings, opens onto the south-facing rear garden through a beautiful sunroom. This sunlit haven is perfect for relaxing and entertaining, bringing the outdoors in and creating a seamless flow between indoor and outdoor living.