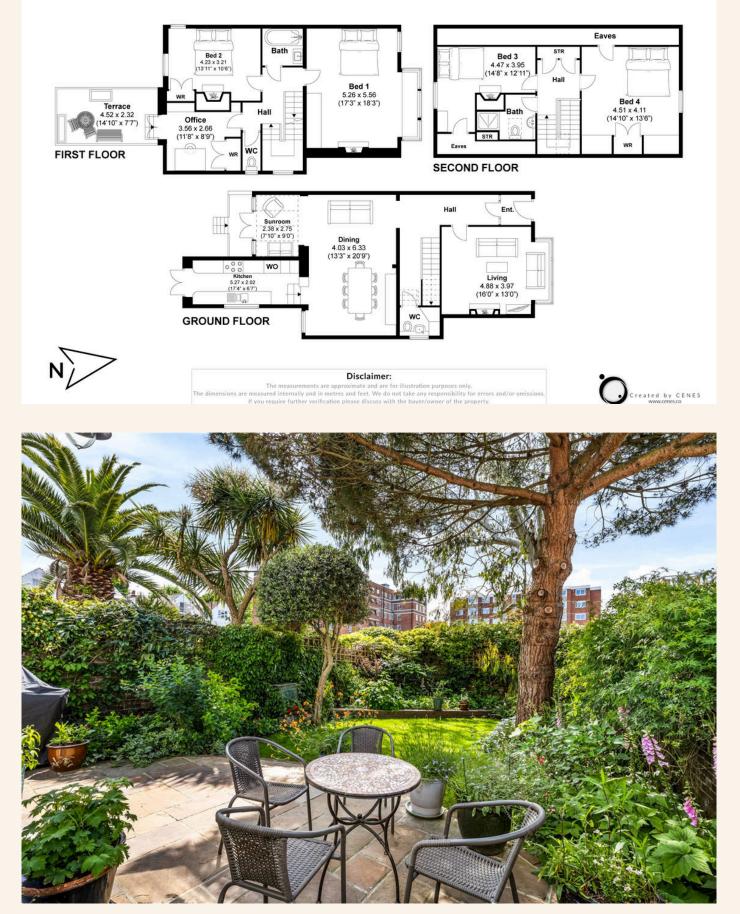

Lawrence Road, Hove Approximately 207.3 sqm (2231.22 sqft)

This property is blessed with an abundance of storage space and period features that add character and charm to every room. The south-facing rear garden is a delightful oasis, perfect for outdoor activities and enjoying the sunshine.