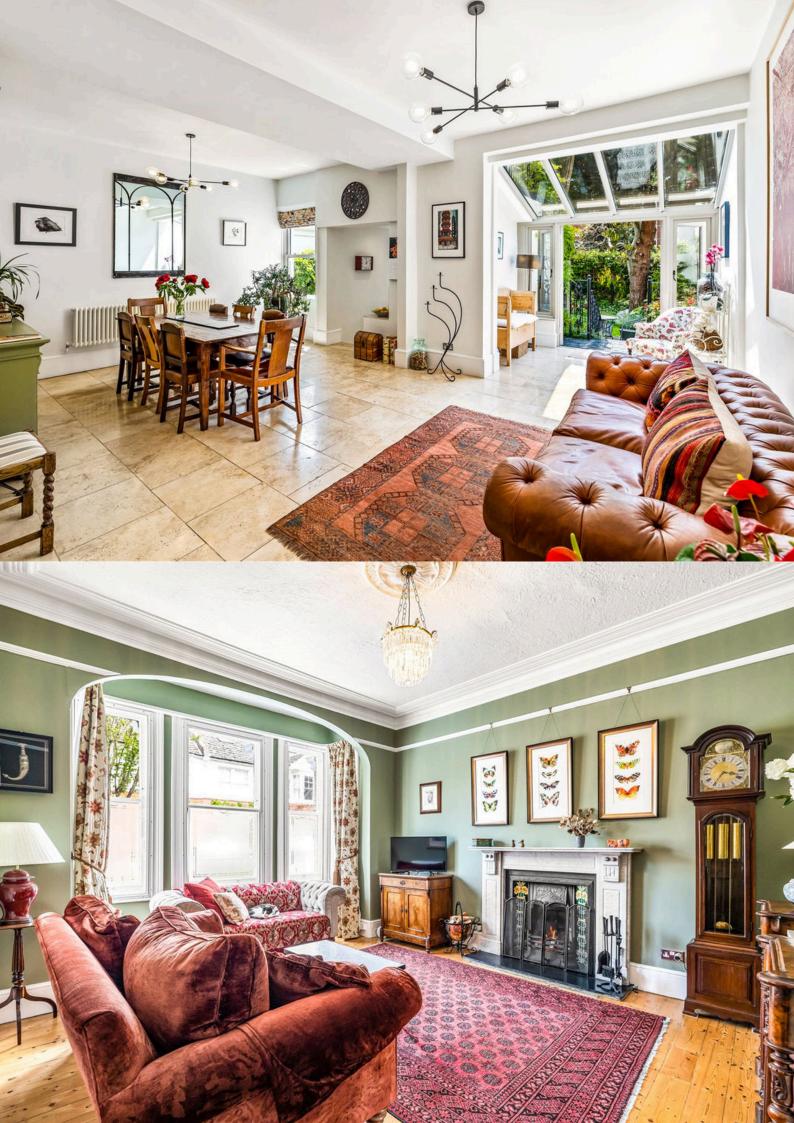

As you step into the property, you are greeted by a large lounge adorned with high ceilings and elegant period features, including a magnificent feature fireplace that adds a touch of classic sophistication. The spacious dining room, also featuring high ceilings, opens onto the south-facing rear garden through a beautiful sunroom. This sunlit haven is perfect for relaxing and entertaining, bringing the outdoors in and creating a seamless flow between indoor and outdoor living.

This property is blessed with an abundance of storage space and period features that add character and charm to every room. The south-facing rear garden is a delightful oasis, perfect for outdoor activities and enjoying the sunshine.