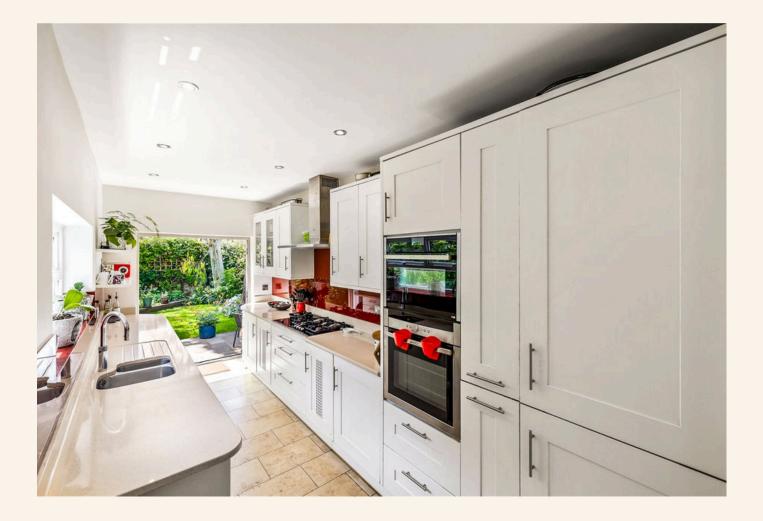

The modern fitted kitchen is a chef's delight, equipped with contemporary appliances and ample storage space. It also provides direct access to the garden, making al fresco dining a breeze.

Ascend to the first floor, where you will find the luxurious master suite and the generously sized second bedroom, both of which are comfortable double rooms. The modern fitted bathroom suite on this floor offers a serene space to unwind. Additionally, the office space on this level leads out onto the south-facing rear roof terrace, providing a tranquil spot for work or relaxation with picturesque views.