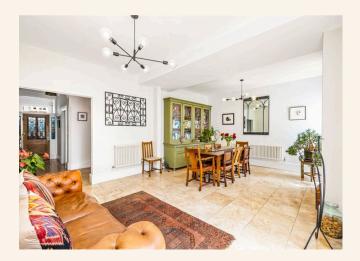

As you step into the property, you are greeted by a large lounge adorned with high ceilings and elegant period features, including a magnificent feature fireplace that adds a touch of classic sophistication. The spacious dining room, also featuring high ceilings, opens onto the south-facing rear garden through a beautiful sunroom. This sunlit haven is perfect for relaxing and entertaining, bringing the outdoors in and creating a seamless flow between indoor and outdoor living.