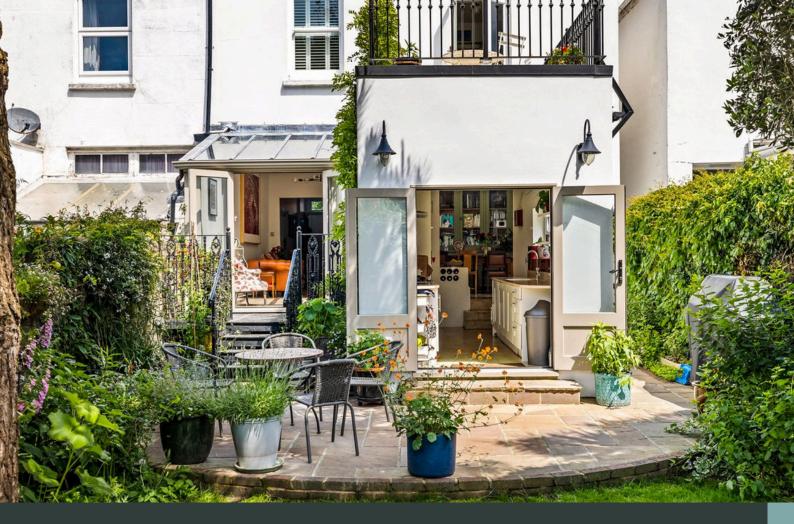

As you step into the property, you are greeted by a large lounge adorned with high ceilings and elegant period features, including a magnificent feature fireplace that adds a touch of classic sophistication. The spacious dining room, also featuring high ceilings, opens onto the south-facing rear garden through a beautiful sunroom. This sunlit haven is perfect for relaxing and entertaining, bringing the outdoors in and creating a seamless flow between indoor and outdoor living.

This property is blessed with an abundance of storage space and period features that add character and charm to every room. The south-facing rear garden is a delightful oasis, perfect for outdoor activities and enjoying the sunshine.