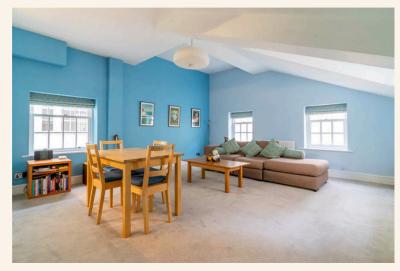

The living room/dining room is the hub of the home, the character this room boasts with the high ceilings is really impressive. Buyers will enjoy this space to entertain friends and family before an evening stroll down the beach.