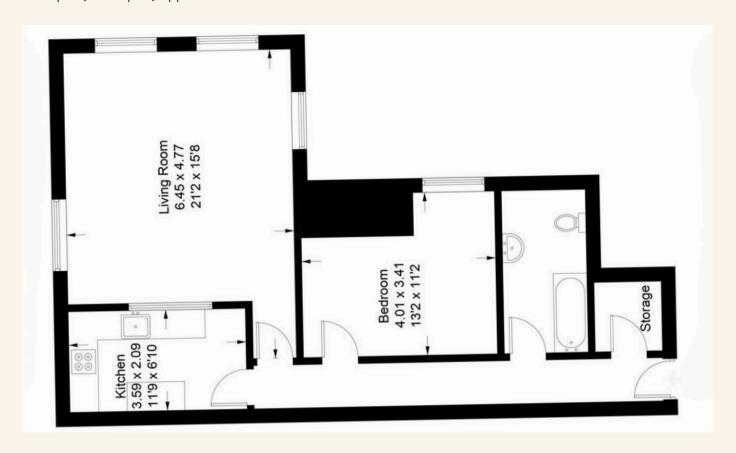

## TOTAL FLOOR AREA:

719 sq. ft. (66.8 sq. m.) approx

Whatever you're looking for...

We'll help you find it.