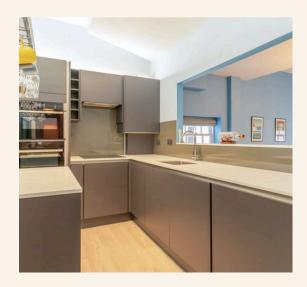

Along the hallway is the bathroom which is modern and spacious. The bedroom is a double room which currently fits a super king size bed comfortably with lots of natural light.

The kitchen boasts sleek contemporary design and is equipped with high end appliances, ample storage space and a convenient breakfast bar, making meal preparation a delightful experience.