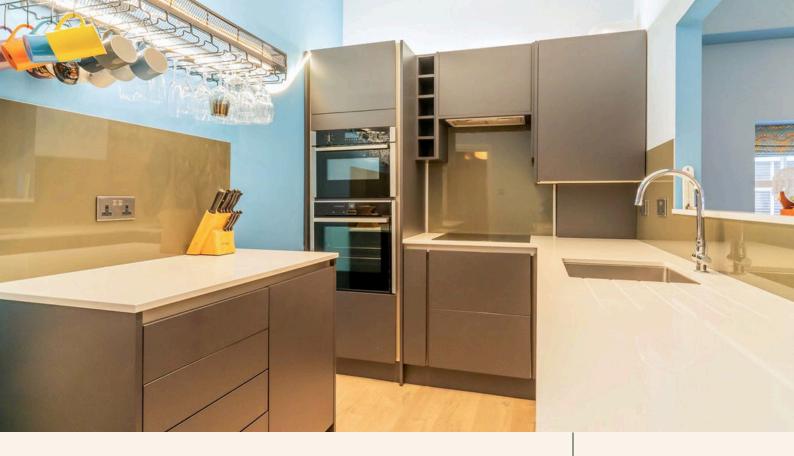

Along the hallway is the bathroom which is modern and spacious. The bedroom is a double room which currently fits a super king size bed comfortably with lots of natural light.

The kitchen boasts sleek contemporary design and is equipped with high end appliances, ample storage space and a convenient breakfast bar, making meal preparation a delightful experience.