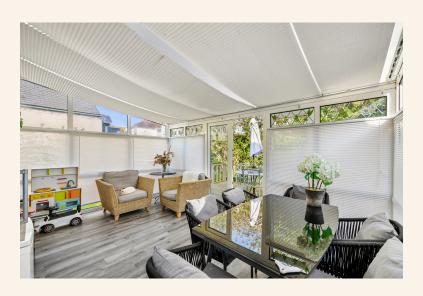

Step inside to a spacious living room that sets the tone for the rest of the home. Off this central hub, you'll find two good-sized bedrooms, a bathroom, and a separate kitchen.

The hallway leads through to a bright conservatory at the rear. From here, doors open out to an east-facing garden that wraps around the house - a private outdoor space with scope to landscape or extend (subject to the necessary consents).