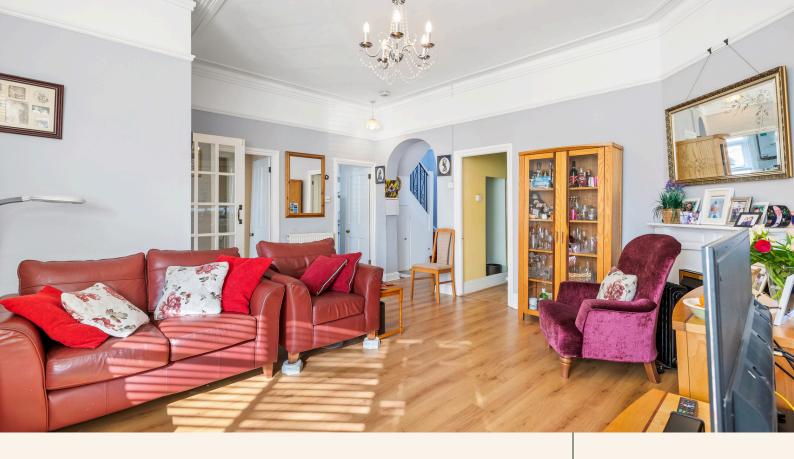

Step inside to a spacious living room that sets the tone for the rest of the home. Off this central hub, you'll find two good-sized bedrooms, a bathroom, and a separate kitchen.

The hallway leads through to a bright conservatory at the rear. From here, doors open out to an east-facing garden that wraps around the house - a private outdoor space with scope to landscape or extend (subject to the necessary consents).