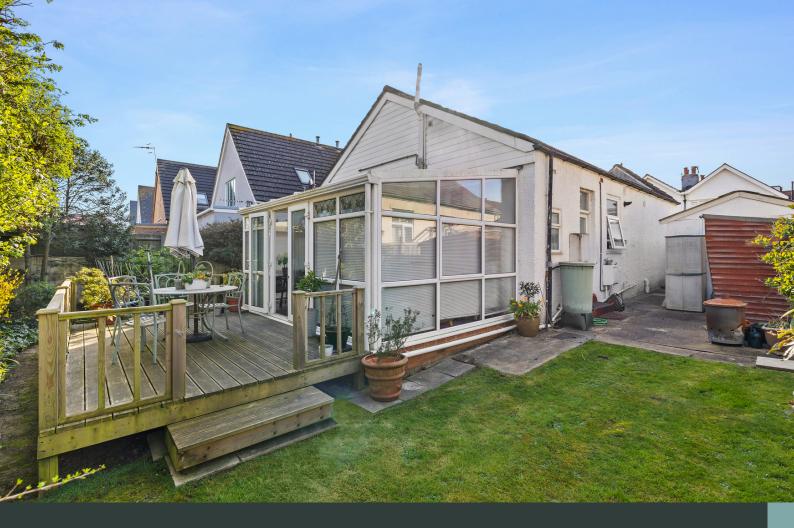

Step inside to a spacious living room that sets the tone for the rest of the home. Off this central hub, you'll find two good-sized bedrooms, a bathroom, and a separate kitchen.

The hallway leads through to a bright conservatory at the rear. From here, doors open out to an east-facing garden that wraps around the house - a private outdoor space with scope to landscape or extend (subject to the necessary consents).