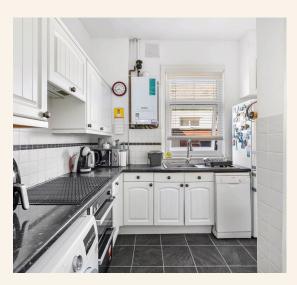

Step inside to a spacious living room that sets the tone for the rest of the home. Off this central hub, you'll find two good-sized bedrooms, a bathroom, and a separate kitchen.

The hallway leads through to a bright conservatory at the rear. From here, doors open out to an east-facing garden that wraps around the house - a private outdoor space with scope to landscape or extend (subject to the necessary consents).