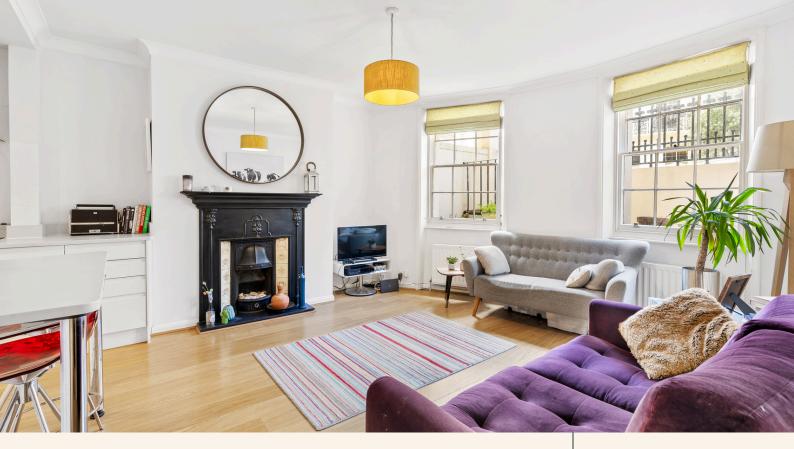

Both bedrooms are comfortable doubles, each enjoying lovely views out to the garden. The front living area has been stylishly reimagined to offer a bright and social open-plan space, incorporating a fully equipped kitchen with ample worktop space and integrated appliances - perfect for entertaining or simply relaxing at home.