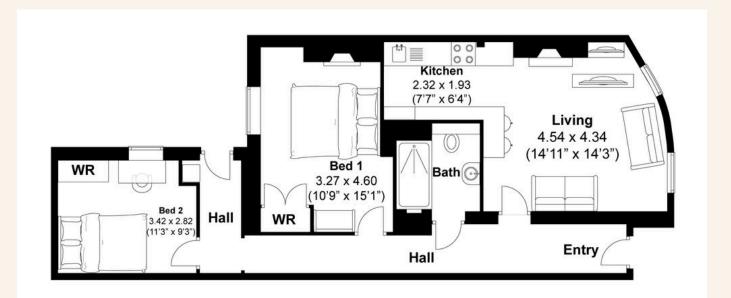

#### TOTAL FLOOR AREA:

800 sq. ft. (74.3 sq. m.) approx

#### Disclaimer:

The measurements are approximate and are for illustration purposes only.

the dimensions are measured internally and in metres and feet. We do not take any responsibility for errors and/or omissions.