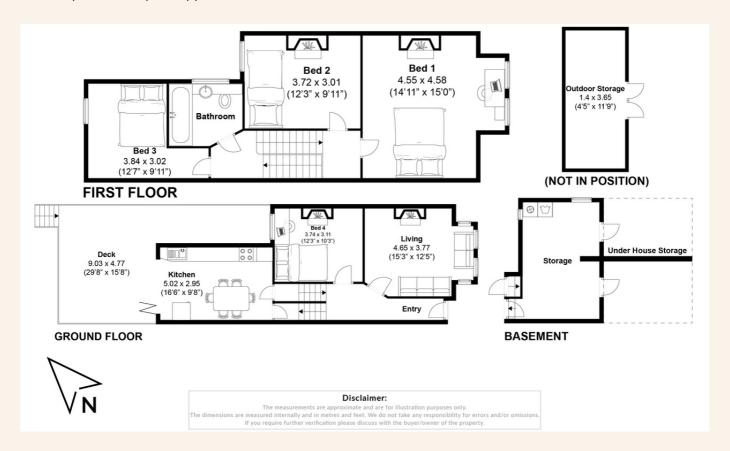

The kitchen has double doors which lead out onto the decked rear garden with breathtaking views across the city. The cellar is the ideal space for utilities and there is plenty of storage space on offer. The first floor occupies three comfortable double bedrooms and the family bathroom. There is space in the loft to extend which would create another bedroom and ensuite if required.

## TOTAL FLOOR AREA:

1358.4 sq. ft. (126.2 sq. m.) approx

Whatever you're looking for... We'll help you find it.