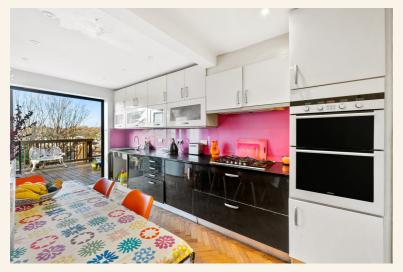

The kitchen has double doors which lead out onto the decked rear garden with breathtaking views across the city. The cellar is the ideal space for utilities and there is plenty of storage space on offer. The first floor occupies three comfortable double bedrooms and the family bathroom. There is space in the loft to extend which would create another bedroom and ensuite if required.