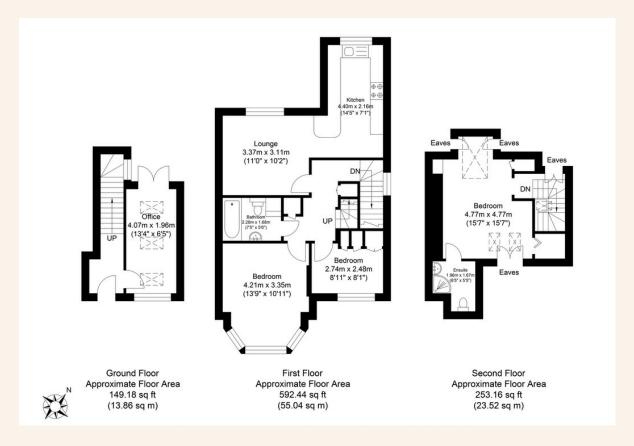

As you enter, you immediately appreciate the sheer light and quality of finish that the apartment offers. On the left there is a converted garage which provides function as a home office, play room, or even an occasional bedroom!

As you ascend the stair case and arrive to the first floor, you are led into one of adaptable living spaces and open plan kitchen. This area can be used as a living room or dining room, depending on your needs, making it an extremely versatile property. The modern kitchen offers a wealth of worktop and surface space and a range of integrated appliances.

The front reception room is currently arranged as the main living room, however could comfortably be a double bedroom. With a large bay window and chic decor, it certainly works perfectly as the principle lounge. Adjacent to this room is another bedroom, which is a great size and presented in good order. The family bathroom is also on this floor, fitted with a large bathtub and contemporary tiles, it's certainly in keeping with the rest of the property. There is also an abundance of storage throughout the apartment.

The top floor offers the principle double bedroom, this generous room is also complete with an ensuite suite room and large velux windows which let in plenty of light. A special feature is the 'Velux Cabrio' window, that opens out to provide more space and offers far reach views.