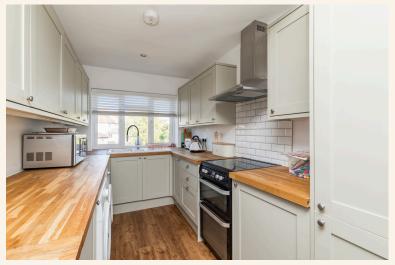

As you ascend the stair case and arrive to the first floor, you are led into one of adaptable living spaces and open plan kitchen. This area can be used as a living room or dining room, depending on your needs, making it an extremely versatile property. The modern kitchen offers a wealth of worktop and surface space and a range of integrated appliances.