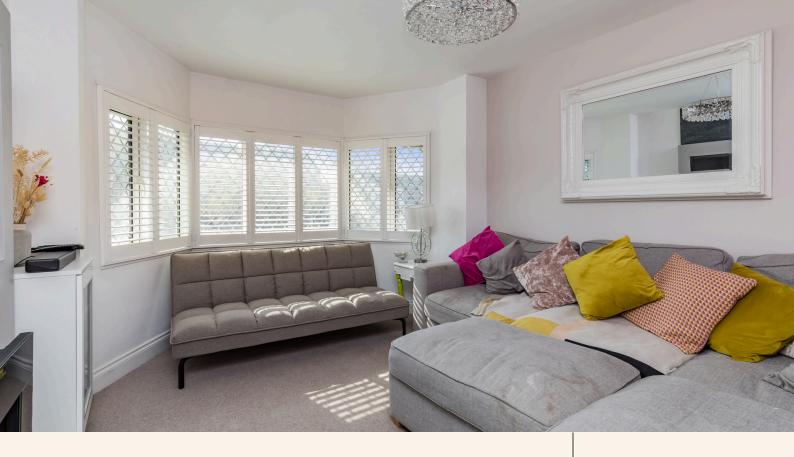

As you ascend the stair case and arrive to the first floor, you are led into one of adaptable living spaces and open plan kitchen. This area can be used as a living room or dining room, depending on your needs, making it an extremely versatile property. The modern kitchen offers a wealth of worktop and surface space and a range of integrated appliances.

The front reception room is currently arranged as the main living room, however could comfortably be a double bedroom. With a large bay window and chic decor, it certainly works perfectly as the principle lounge. Adjacent to this room is another bedroom, which is a great size and presented in good order. The family bathroom is also on this floor, fitted with a large bathtub and contemporary tiles, it's certainly in keeping with the rest of the property. There is also an abundance of storage throughout the apartment.