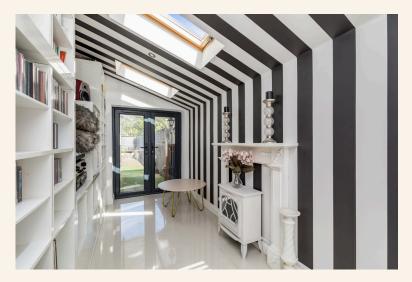

As you ascend the stair case and arrive to the first floor, you are led into one of adaptable living spaces and open plan kitchen. This area can be used as a living room or dining room, depending on your needs, making it an extremely versatile property. The modern kitchen offers a wealth of worktop and surface space and a range of integrated appliances.