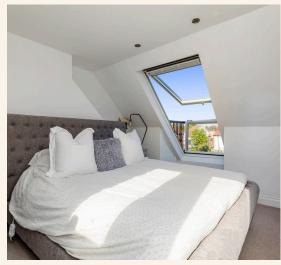

The top floor offers the principle double bedroom, this generous room is also complete with an ensuite suite room and large velux windows which let in plenty of light. A special feature is the 'Velux Cabrio' window, that opens out to provide more space and offers far reach views.