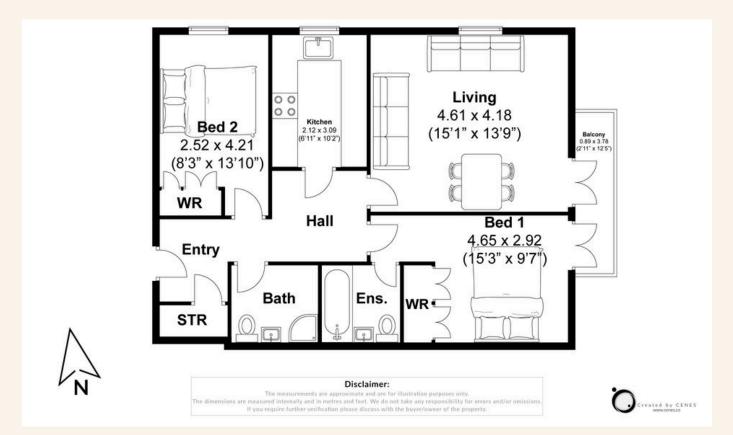

cony. Both bedrooms include built-in wardrobes and large windows, offering tranquil views and an abundance of natural light. There is a second bathroom suite, showcasing sophisticated two-toned green tiling and a walk-in shower.

Additionally, the apartment includes the rarity of an allocated parking space and is being sold with no onward chain, making for a smooth transaction.

Situated in one of Hove's most desirable areas, Vanbrugh Court is just a short stroll from the vibrant Hove town center, where you'll find an array of boutique shops, trendy cafes, and fine dining options. Nearby Hove Station provides excellent transport links, making this property ideal for commuters, and the seafront is just a short walk away.















#### TOTAL FLOOR AREA: 68 sq. ft. (728 sq. m.) approx













### Whatever you're looking for... We'll help you find it.

## mishons

➤ amy@mishons.com
€ 07850 51 08 00
94 Church Road, Hove, BN3 2EB

Monday-Friday: 8:45 am – 6 pm Saturday: 9 am – 4 pm Find us on Facebook and Instagram

@wearemishons or visit mishons.com