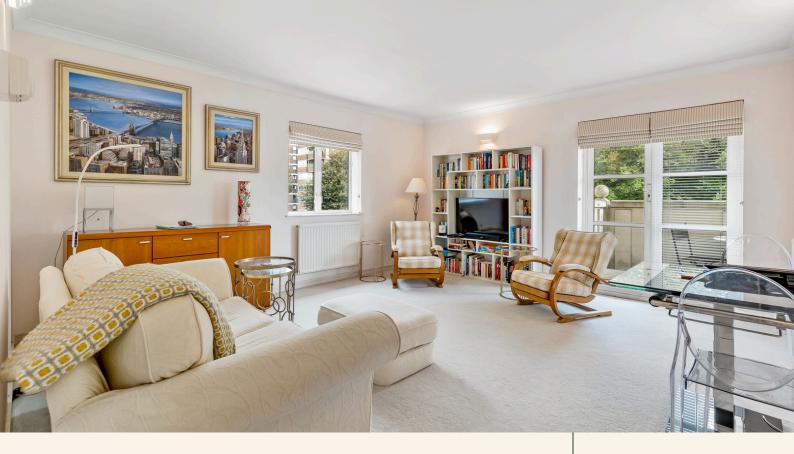

You are welcomed by a spacious hallway with built-in storage, leading to a large open-plan living and dining room. Dual aspect windows fill the space with natural light, creating a warm and inviting atmosphere. The living area seamlessly extends through French doors to a private balcony-a rare feature that allows you to enjoy the picturesque views of the surrounding neighborhood.