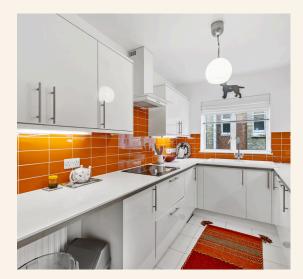

The contemporary seperate kitchen is equipped with high-end, integrated appliances, white gloss cabinetry, and a striking orange wrap-around backsplash. It offers ample worktop space, making it a both practical and stylish.