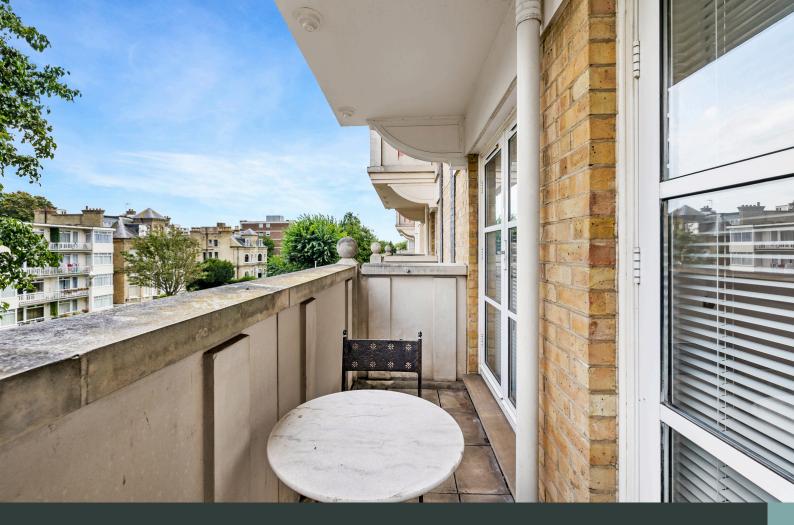

You are welcomed by a spacious hallway with built-in storage, leading to a large open-plan living and dining room. Dual aspect windows fill the space with natural light, creating a warm and inviting atmosphere. The living area seamlessly extends through French doors to a private balcony-a rare feature that allows you to enjoy the picturesque views of the surrounding neighborhood.