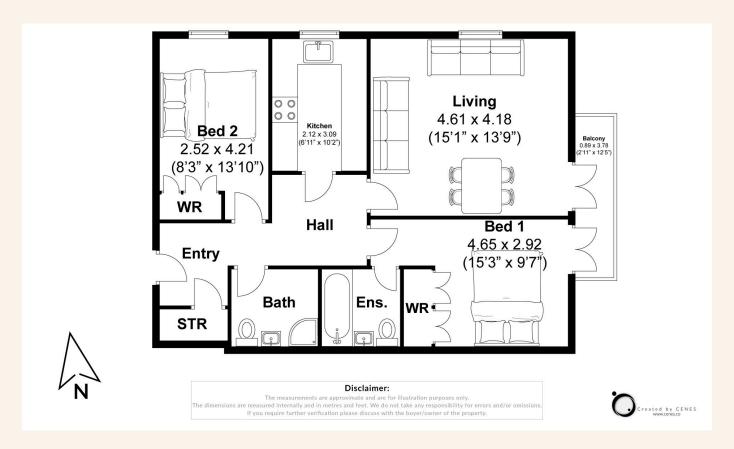

You are welcomed by a spacious hallway with built-in storage, leading to a large open-plan living and dining room. Dual aspect windows fill the space with natural light, creating a warm and inviting atmosphere. The living area seamlessly extends through French doors to a private balcony—a rare feature that allows you to enjoy the picturesque views of the surrounding neighborhood.

The contemporary seperate kitchen is equipped with high-end, integrated appliances, white gloss cabinetry, and a striking orange wrap-around backsplash. It offers ample worktop space, making it a both practical and stylish.

The apartment provides two spacious bedrooms, each designed for comfort and versatility. The primary bedroom features an en-suite bathroom and shared access to the private balcony. Both bedrooms include built-in wardrobes and large windows, offering tranquil views and an abundance of natural light. There is a second bathroom suite, showcasing sophisticated two-toned green tiling and a walk-in shower.

## TOTAL FLOOR AREA:

68 sq. ft. (728 sq. m.) approx

Whatever you're looking for...

We'll help you find it.