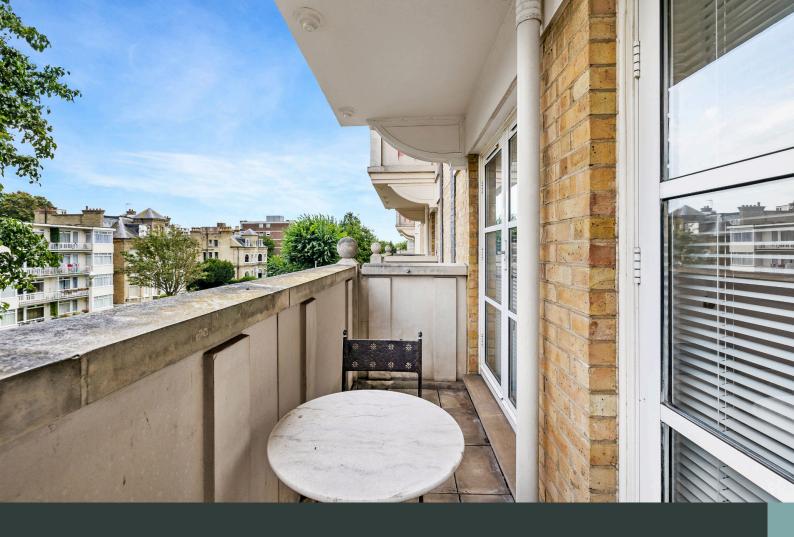

You are welcomed by a spacious hallway with built-in storage, leading to a large open-plan living and dining room. Dual aspect windows fill the space with natural light, creating a warm and inviting atmosphere. The living area seamlessly extends through French doors to a private balcony—a rare feature that allows you to enjoy the picturesque views of the surrounding neighborhood.