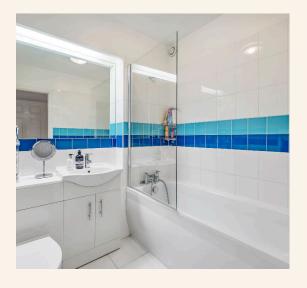

The apartment provides two spacious bedrooms, each designed for comfort and versatility. The primary bedroom features an en-suite bathroom and shared access to the private balcony. Both bedrooms include built-in wardrobes and large windows, offering tranquil views and an abundance of natural light. There is a second bathroom suite, showcasing sophisticated two-toned green tiling and a walk-in shower.