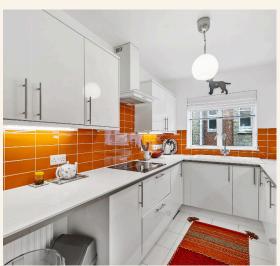

The contemporary seperate kitchen is equipped with high-end, integrated appliances, white gloss cabinetry, and a striking orange wrap-around backsplash. It offers ample worktop space, making it a both practical and stylish.