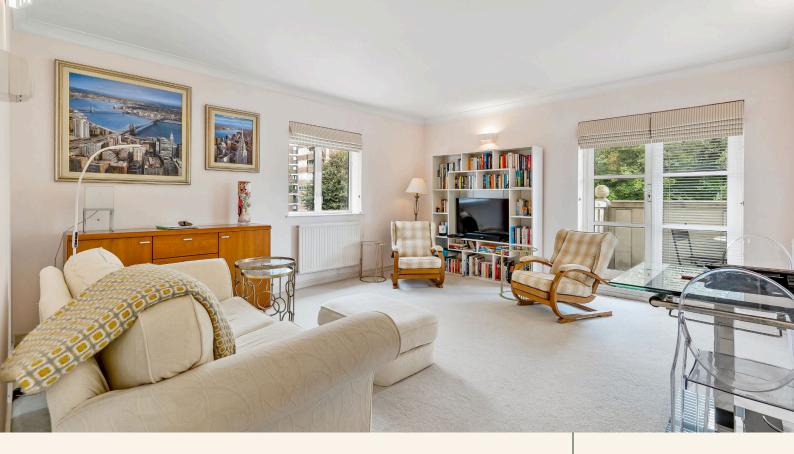

You are welcomed by a spacious hallway with built-in storage, leading to a large open-plan living and dining room. Dual aspect windows fill the space with natural light, creating a warm and inviting atmosphere. The living area seamlessly extends through French doors to a private balcony—a rare feature that allows you to enjoy the picturesque views of the surrounding neighborhood.