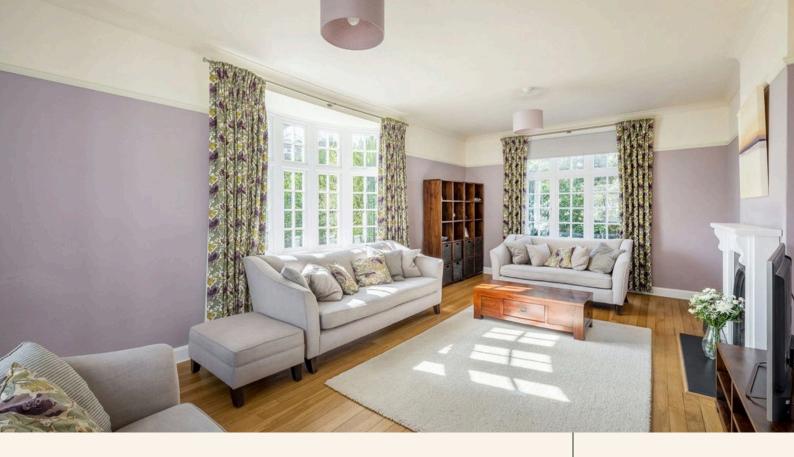

The entrance hallway is impressive with beautiful high ceilings and wide walkways. The first reception room is to your right from the hallway and overlooks the front garden. This is a private room and either an excellent home office, formal dining room or playroom for children etc. Down the hallway is the second reception room which is the living room. Spanning from front to back of the house this room is the hub of the home and a great place to entertain friends and family. Lots of natural light flood through this room due to the number of large windows.