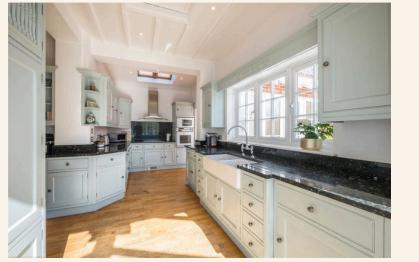

The kitchen is a lovely and bright room overlooking the garden, it has lots of work surface space for food preparation and fantastic storage cupboards. The dining room and conservatory are either side of the kitchen from which double doors then lead out to the garden from both rooms. Downstairs is finished off by a downstairs cloakroom and a superb garage which is nearly 30ft in length.