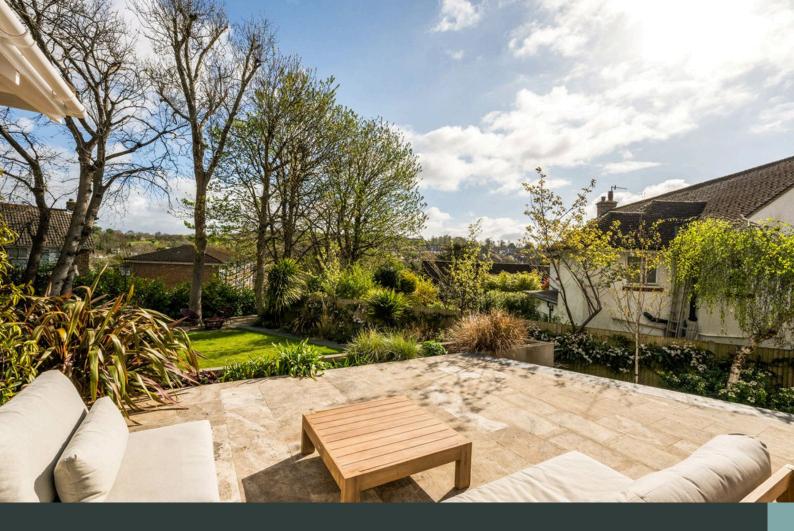

Outside the garden is a well-designed and private space. The large patio area that leads from the house is a great place to entertain in the summer months. Down some steps to the lawned area and again a great space to relax. There is a large shed hidden away right at the back corner of the garden.