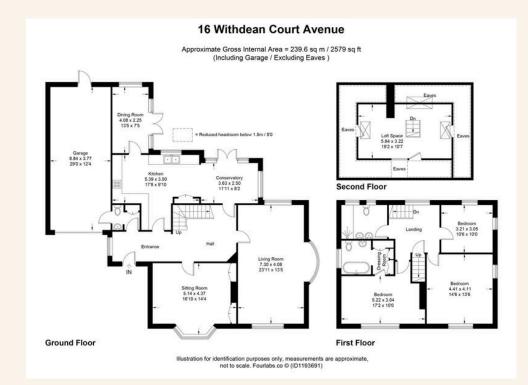

The entrance hallway is impressive with beautiful high ceilings and wide walkways. The first reception room is to your right from the hallway and overlooks the front garden. This is a private room and either an excellent home office, formal dining room or playroom for children etc. Down the hallway is the second reception room which is the living room. Spanning from front to back of the house this room is the hub of the home and a great place to entertain friends and family. Lots of natural light flood through this room due to the number of large windows.

The kitchen is a lovely and bright room overlooking the garden, it has lots of work surface space for food preparation and fantastic storage cupboards. The dining room and conservatory are either side of the kitchen from which double doors then lead out to the garden from both rooms. Downstairs is finished off by a downstairs cloakroom and a superb garage which is nearly 30ft in length.

Upstairs there are three double bedrooms and a room in the roof that can be used as an unofficial guest room. Buyers may want to convert this room (subject to relevant permissions) into a large double bedroom with the right staircase installed.

The main bedroom is an excellent space. With space for a super king bed plus a dressing room and en-suite with a free-standing bath we hope buyers will love this space. The second bedroom is also a great size and one either older children or guests will love to use. The family bathroom off the landing has a modern finish, double sink, and spacious walk-in shower.

#### TOTAL FLOOR AREA: 2579 sq. ft. 239 sq. m.) approx