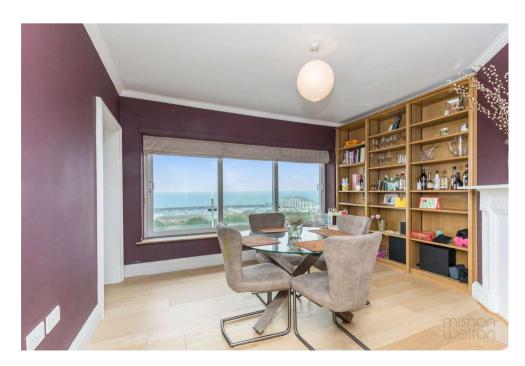

The property has been finished to a modern standard throughout, complete with contemporary tones and furnishings. As you enter, you are immediately struck by the vast hallway which provides a wealth of natural, south facing light. The kitchen is in great order and provides ample worktop and surface space. The large living room, can be directly accessed from the kitchen, providing an open plan, social feel. From the fantastic living room, is a separate dining room...ideal for hosting your guests on the weekend.

This apartment spans incredible width and boasts amazing dimensions and proportions internally. All rooms are of a great size and with direct sea views from every room, you certainly won't get bored of living here!