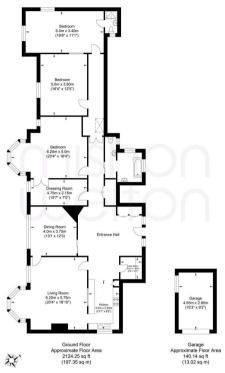

## The Cliff, Brighton

Approximate Gross Internal Area = 210.37 sq m / 2264.40 sq ft Illustration for identification purposes only, measurements are approximate, not to scale. Copyright GDImpact 2021