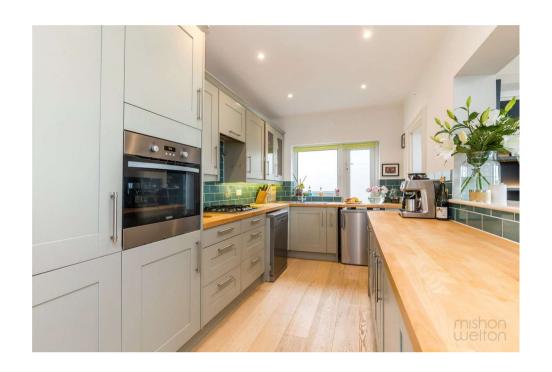

The property has been finished to a modern standard throughout, complete with contemporary tones and furnishings. As you enter, you are immediately struck by the vast hallway which provides a wealth of natural, south facing light. The kitchen is in great order and provides ample worktop and surface space. The large living room, can be directly accessed from the kitchen, providing an open plan, social feel. From the fantastic living room, is a separate dining room...ideal for hosting your guests on the weekend.