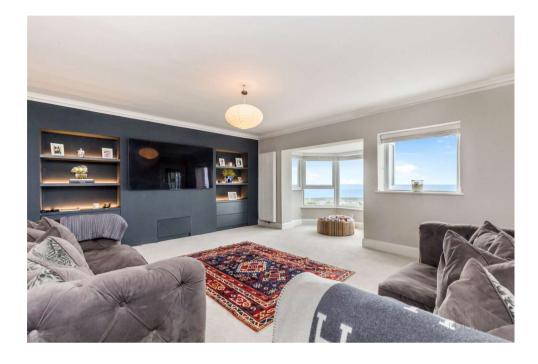

The property has been finished to a modern standard throughout, complete with contemporary tones and furnishings. As you enter, you are immediately struck by the vast hallway which provides a wealth of natural, south facing light. The kitchen is in great order and provides ample worktop and surface space. The large living room, can be directly accessed from the kitchen, providing an open plan, social feel. From the fantastic living room, is a separate dining room...ideal for hosting your guests on the weekend.

This apartment spans incredible width and boasts amazing dimensions and proportions internally. All rooms are of a great size and with direct sea views from every room, you certainly won't get bored of living here!