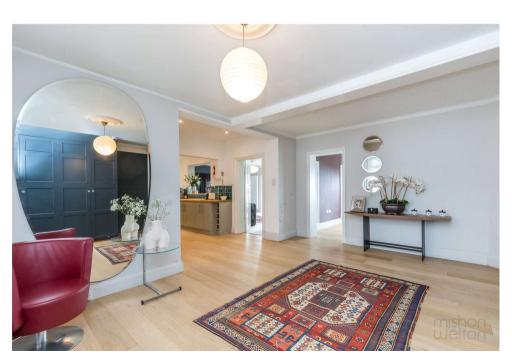

The property has been finished to a modern standard throughout, complete with contemporary tones and furnishings. As you enter, you are immediately struck by the vast hallway which provides a wealth of natural, south facing light. The kitchen is in great order and provides ample worktop and surface space. The large living room, can be directly accessed from the kitchen, providing an open plan, social feel. From the fantastic living room, is a separate dining room...ideal for hosting your guests on the weekend.