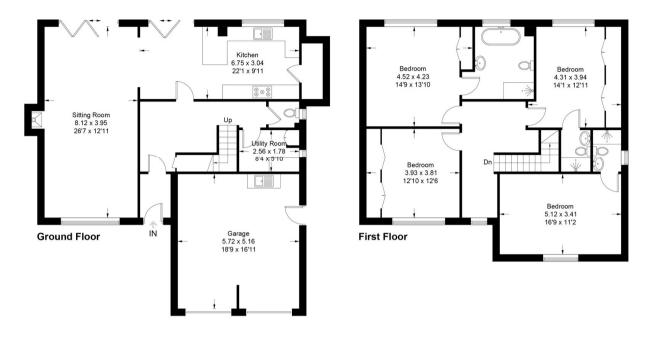

### Church Lane, Pyecombe

Approximate Gross Internal Area = 205.81 sq m / 2215.32 sq ft (Including Garage)

Illustration for identification purposes only, measurements are approximate, not to scale. Fourlabs.co @ (ID1164221)