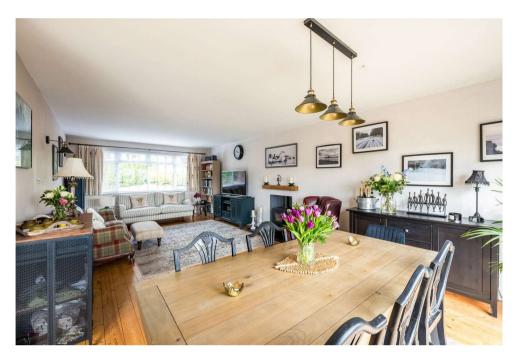

## To be confirm

Set in the picturesque village of Pycombe, this impressive four bedroom detached home with a double garage and views over the hills of the south downs.

As you arrive at the property there is a large driveway with space for numerous cars. Once you go into the house the entrance hallway has lots of natural light and storage for coats and shoes etc. The kitchen diner is at the back of the house with built in appliances and tons of work top space for food preparation. The dining area is a lovely open plan area to entertain guests with bi fold doors leading out to the decked area. The living room at the front of the house is a great size and is a lovely spot to wind down in the evening. Off the downstairs hallway is a cloakroom and then a convenient utility room.

Upstairs there are four sizeable bedrooms and three bathrooms. The main bedroom is at the back of the home and has the most excellent views of the downs, there is a stylish and spacious en suite bathroom off this room too. The second bedroom is to the front of the property and overlooks the peaceful lane outside. This also has an en-suite shower room. The third bedroom is also a good sized room with another en-suite shower room. The fourth bedroom is a great sized double room with tons of storage space.