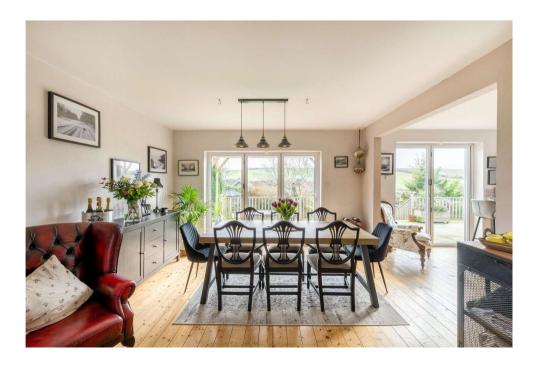

## To be confirm

Set in the picturesque village of Pycombe, this impressive four bedroom detached home with a double garage and views over the hills of the south downs.

As you arrive at the property there is a large driveway with space for numerous cars. Once you go into the house the entrance hallway has lots of natural light and storage for coats and shoes etc. The kitchen diner is at the back of the house with built in appliances and tons of work top space for food preparation. The dining area is a lovely open plan area to entertain guests with bi fold doors leading out to the decked area. The living room at the front of the house is a great size and is a lovely spot to wind down in the evening. Off the downstairs hallway is a cloakroom and then a convenient utility room.