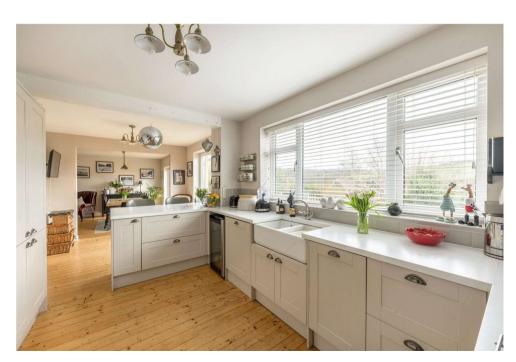

## To be confirm

Set in the picturesque village of Pycombe, this impressive four bedroom detached home with a double garage and views over the hills of the south downs.

As you arrive at the property there is a large driveway with space for numerous cars. Once you go into the house the entrance hallway has lots of natural light and storage for coats and shoes etc. The kitchen diner is at the back of the house with built in appliances and tons of work top space for food preparation. The dining area is a lovely open plan area to entertain guests with bi fold doors leading out to the decked area. The living room at the front of the house is a great size and is a lovely spot to wind down in the evening. Off the downstairs hallway is a cloakroom and then a convenient utility room.