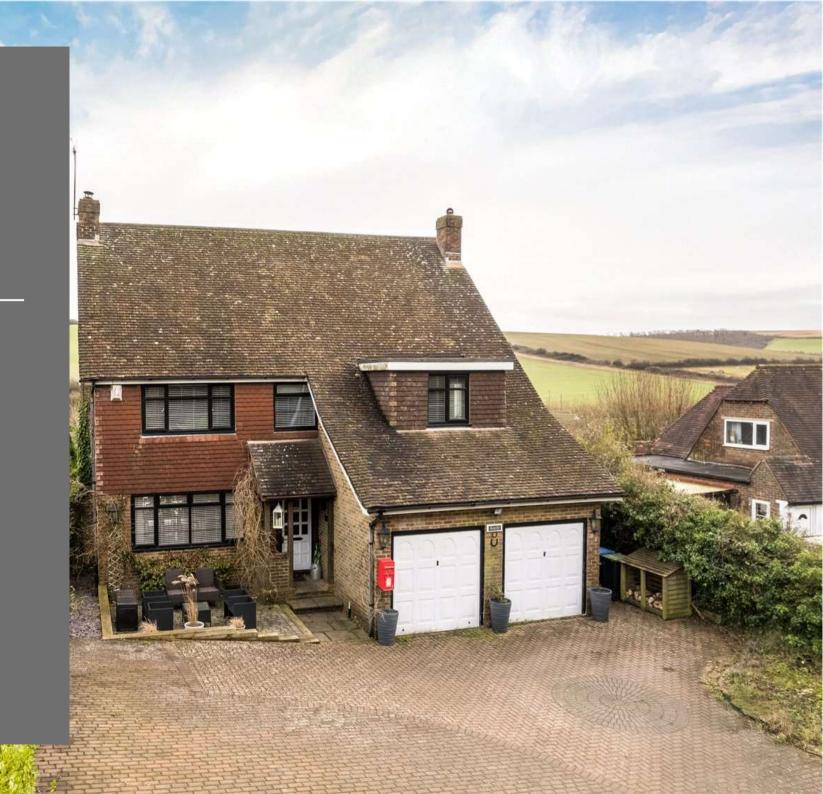

Church Lane, Pyecombe, BN45 7FE

guide price

£875,000

mishons

mishonwelton.com

## To be confirm

Set in the picturesque village of Pycombe, this impressive four bedroom detached home with a double garage and views over the hills of the south downs.

As you arrive at the property there is a large driveway with space for numerous cars. Once you go into the house the entrance hallway has lots of natural light and storage for coats and shoes etc. The kitchen diner is at the back of the house with built in appliances and tons of work top space for food preparation. The dining area is a lovely open plan area to entertain guests with bi fold doors leading out to the decked area. The living room at the front of the house is a great size and is a lovely spot to wind down in the evening. Off the downstairs hallway is a cloakroom and then a convenient utility room.