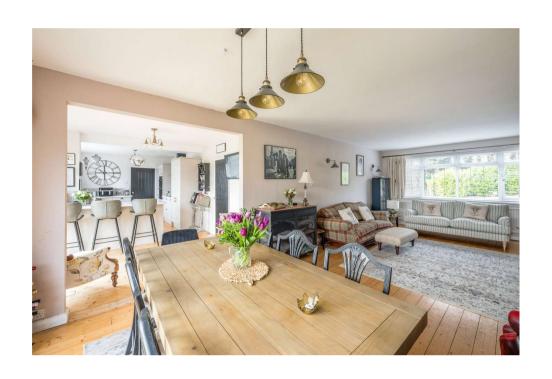

## To be confirm

Set in the picturesque village of Pycombe, this impressive four bedroom detached home with a double garage and views over the hills of the south downs.

As you arrive at the property there is a large driveway with space for numerous cars. Once you go into the house the entrance hallway has lots of natural light and storage for coats and shoes etc. The kitchen diner is at the back of the house with built in appliances and tons of work top space for food preparation. The dining area is a lovely open plan area to entertain guests with bi fold doors leading out to the decked area. The living room at the front of the house is a great size and is a lovely spot to wind down in the evening. Off the downstairs hallway is a cloakroom and then a convenient utility room.