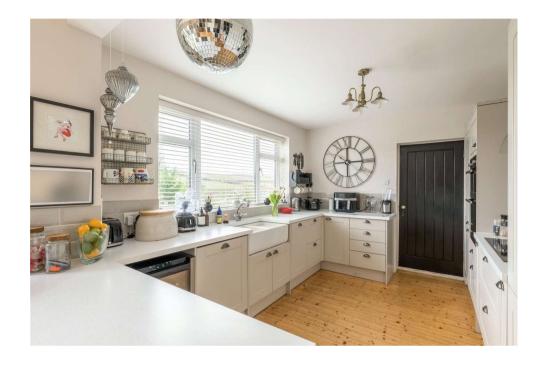

## To be confirm

Set in the picturesque village of Pycombe, this impressive four bedroom detached home with a double garage and views over the hills of the south downs.

As you arrive at the property there is a large driveway with space for numerous cars. Once you go into the house the entrance hallway has lots of natural light and storage for coats and shoes etc. The kitchen diner is at the back of the house with built in appliances and tons of work top space for food preparation. The dining area is a lovely open plan area to entertain guests with bi fold doors leading out to the decked area. The living room at the front of the house is a great size and is a lovely spot to wind down in the evening. Off the downstairs hallway is a cloakroom and then a convenient utility room.