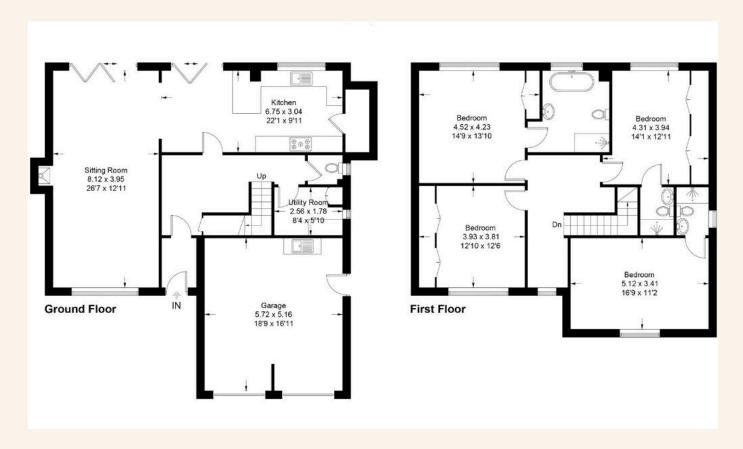

## Set in the picturesque village of Pycombe, this impressive four bedroom detached home with a double garage and views over the hills of the south downs...

As you arrive at the property there is a large driveway with space for numerous cars. Once you go into the house the entrance hallway has lots of natural light and storage for coats and shoes etc. The kitchen diner is at the back of the house with built in appliances and tons of work top space for food preparation. The dining area is a lovely open plan area to entertain guests with bi fold doors leading out to the decked area. The living room at the front of the house is a great size and is a lovely spot to wind down in the evening. Off the downstairs hallway is a cloakroom and then a convenient utility room.

Upstairs there are four sizeable bedrooms and three bathrooms. The main bedroom is at the back of the home and has the most excellent views of the downs, there is a stylish and spacious en suite bathroom off this room too. The second bedroom is to the front of the property and overlooks the peaceful lane outside. This also has an en-suite shower room. The third bedroom is also a good sized room with another en-suite shower room. The fourth bedroom is a great sized double room with tons of storage space.

The double garage is a car enthusiasts dream or a fabulous place for storage. Leading from the kitchen is a lovely landscaped garden. The decked area is a great summer entertainment space with plenty of space for an outside dining table for your family barbeques. The lawned area is easy to maintain but big enough for a family to enjoy.

## TOTAL FLOOR AREA:

2215.32 sq. ft. (205.81 sq. m.) approx

Whatever you're looking for...

We'll help you find it.