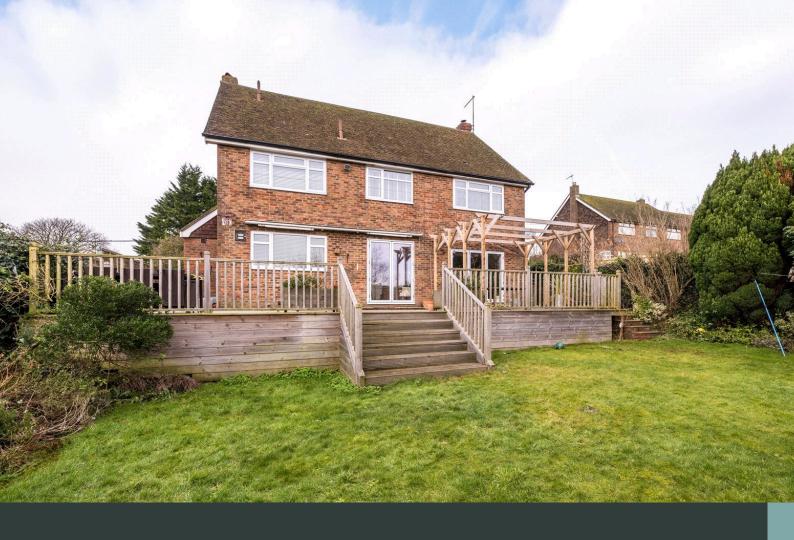

The double garage is a car enthusiasts dream or a fabulous place for storage. Leading from the kitchen is a lovely landscaped garden. The decked area is a great summer entertainment space with plenty of space for an outside dining table for your family barbeques. The lawned area is easy to maintain but big enough for a family to enjoy.