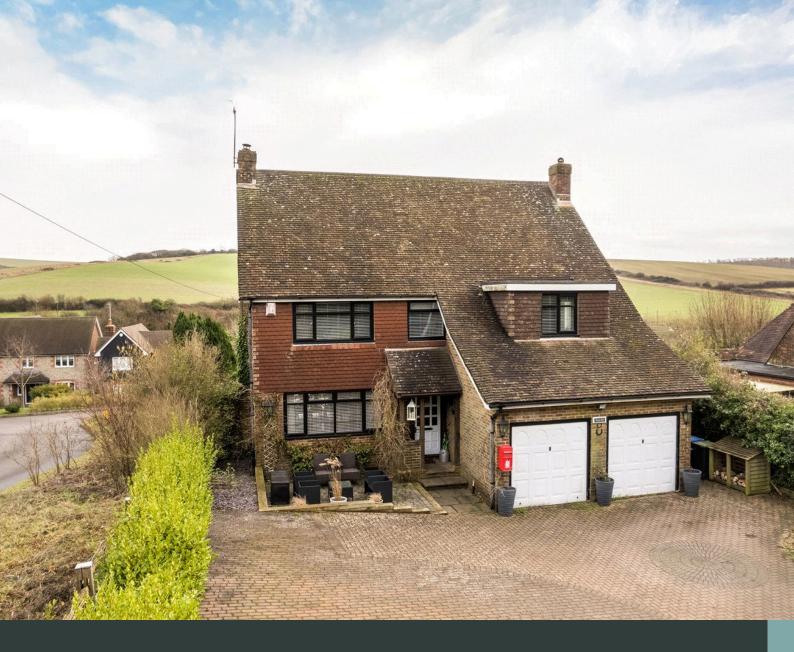

## Church Lane BN45 7FE, Pyecombe

mishons

## Set in the picturesque village of Pycombe, this impressive four bedroom detached home with a double garage and views over the hills of the south downs...

As you arrive at the property there is a large driveway with space for numerous cars. Once you go into the house the entrance hallway has lots of natural light and storage for coats and shoes etc. The kitchen diner is at the back of the house with built in appliances and tons of work top space for food preparation. The dining area is a lovely open plan area to entertain guests with bi fold doors leading out to the decked area. The living room at the front of the house is a great size and is a lovely spot to wind down in the evening. Off the downstairs hallway is a cloakroom and then a convenient utility room.

The double garage is a car enthusiasts dream or a fabulous place for storage. Leading from the kitchen is a lovely landscaped garden. The decked area is a great summer entertainment space with plenty of space for an outside dining table for your family barbeques. The lawned area is easy to maintain but big enough for a family to enjoy.