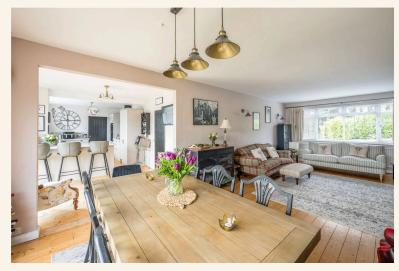

## Set in the picturesque village of Pycombe, this impressive four bedroom detached home with a double garage and views over the hills of the south downs...

As you arrive at the property there is a large driveway with space for numerous cars. Once you go into the house the entrance hallway has lots of natural light and storage for coats and shoes etc. The kitchen diner is at the back of the house with built in appliances and tons of work top space for food preparation. The dining area is a lovely open plan area to entertain guests with bi fold doors leading out to the decked area. The living room at the front of the house is a great size and is a lovely spot to wind down in the evening. Off the downstairs hallway is a cloakroom and then a convenient utility room.