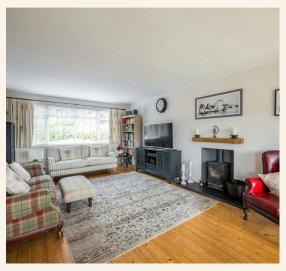

## Set in the picturesque village of Pycombe, this impressive four bedroom detached home with a double garage and views over the hills of the south downs...

As you arrive at the property there is a large driveway with space for numerous cars. Once you go into the house the entrance hallway has lots of natural light and storage for coats and shoes etc. The kitchen diner is at the back of the house with built in appliances and tons of work top space for food preparation. The dining area is a lovely open plan area to entertain guests with bi fold doors leading out to the decked area. The living room at the front of the house is a great size and is a lovely spot to wind down in the evening. Off the downstairs hallway is a cloakroom and then a convenient utility room.