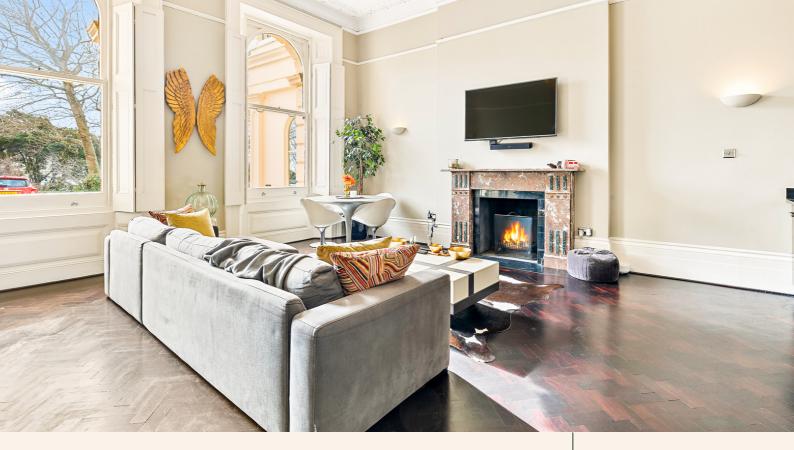

Through to the east-facing, open plan living area, in addition to an abundance of natural light, you have a beautifully decorated lounge with original parquet flooring and dining area across from the modern kitchen.