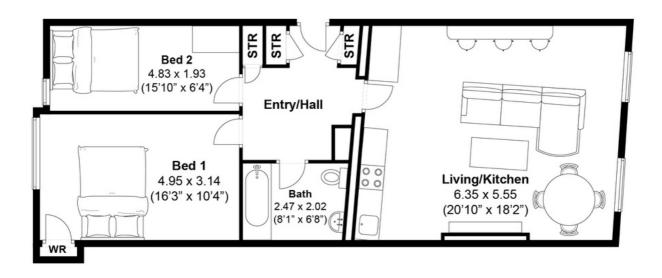

entrance hallway with multiple storage on offer, including access to a large, boarded loft space.

Through to the east-facing, open plan living area, in addition to an abundance of natural light, you have a beautifully decorated lounge with original parquet flooring and dining area across from the modern kitchen.

At the rear of the apartment, there are two double bedrooms, both tastefully decorated.

There is also a modern, three-piece bathroom suite, finished to a very good standard.

When you leave the front door of the property, in a few steps you will find a beautiful, large green space on offer where you can take in the amazing sea views and sunshine.

■ Guide Price £600,000 - £625,000

2



1



1





#### Adelaide Crescent, Hove

Approximately 77.6 sqm (835.2 sqft)

### mishons













Whatever you're looking for... We'll help you find it.

## mishons

Monday-Friday: 8:45 am - 6 pm Saturday: 9 am - 4 pm

Find us on Facebook and Instagram @wearemishons or visit mishons.com