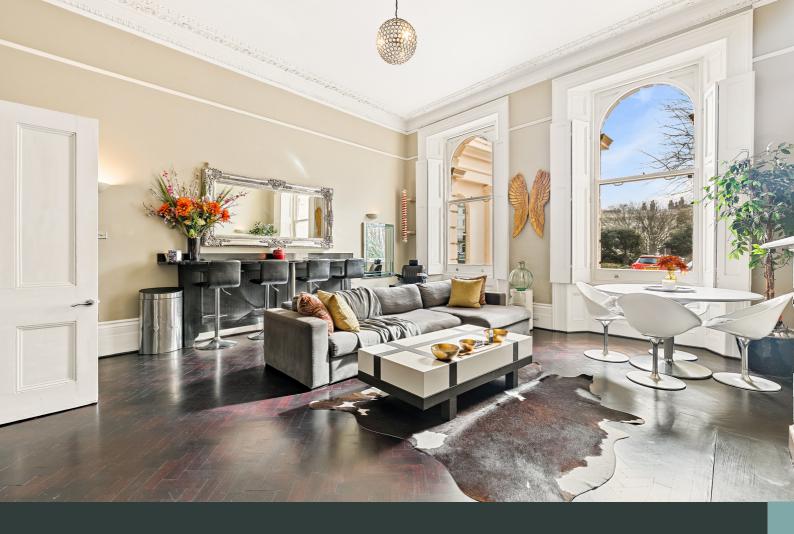

Through to the east-facing, open plan living area, in addition to an abundance of natural light, you have a beautifully decorated lounge with original parquet flooring and dining area across from the modern kitchen.