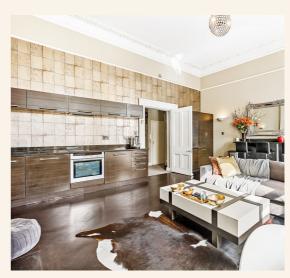

Through to the east-facing, open plan living area, in addition to an abundance of natural light, you have a beautifully decorated lounge with original parquet flooring and dining area across from the modern kitchen.