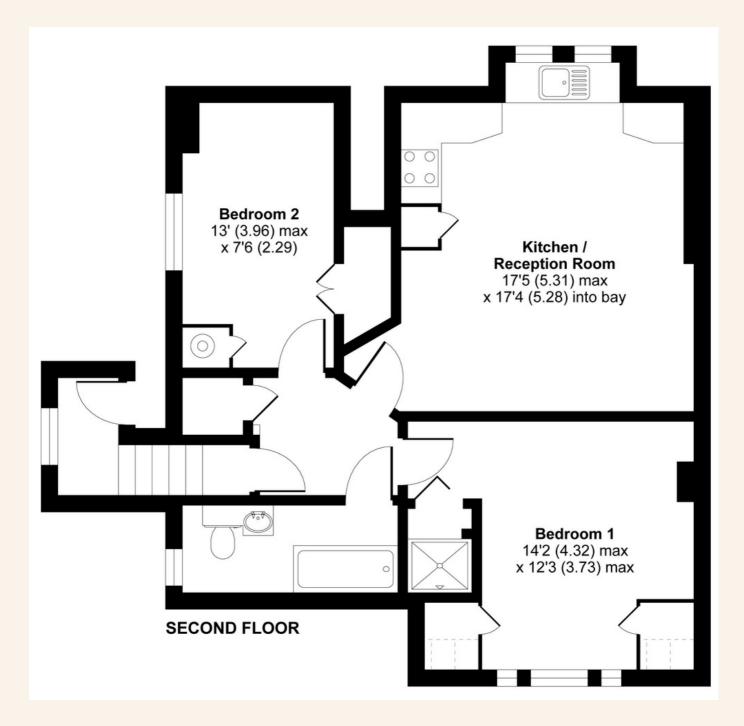

## A wonderfully presented...

... top floor, two bedroom flat forming part of a beautiful Victorian semidetached property, situated in one of Hove's premier locations, Wilbury Avenue.

As you enter the flat, the generous entrance hall leads to all the main rooms giving the flat a spacious and homely feel. The open planned living area is tastefully decorated with a beautiful fitted modern kitchen which provides vast amounts of storage with space for a dining room table. In addition there are two double bedrooms and a lovely modern bathroom.